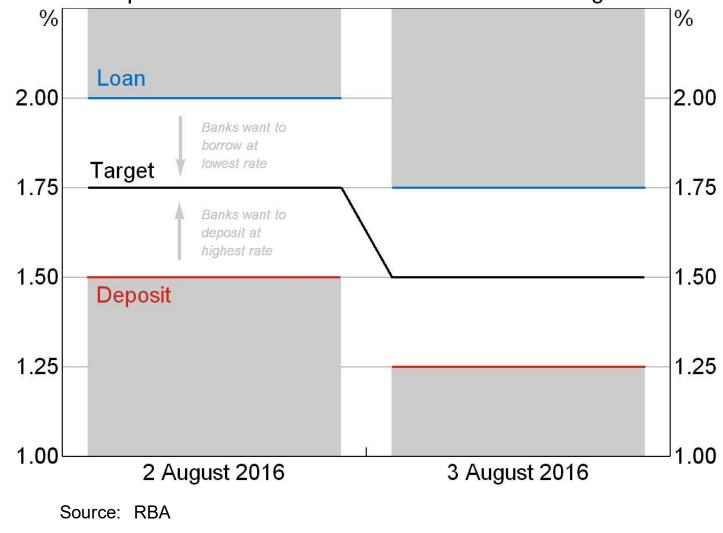

# Stylised Supply, Demand and the Corridor

#### Monetary Policy Easing of 0.25% in August 2016