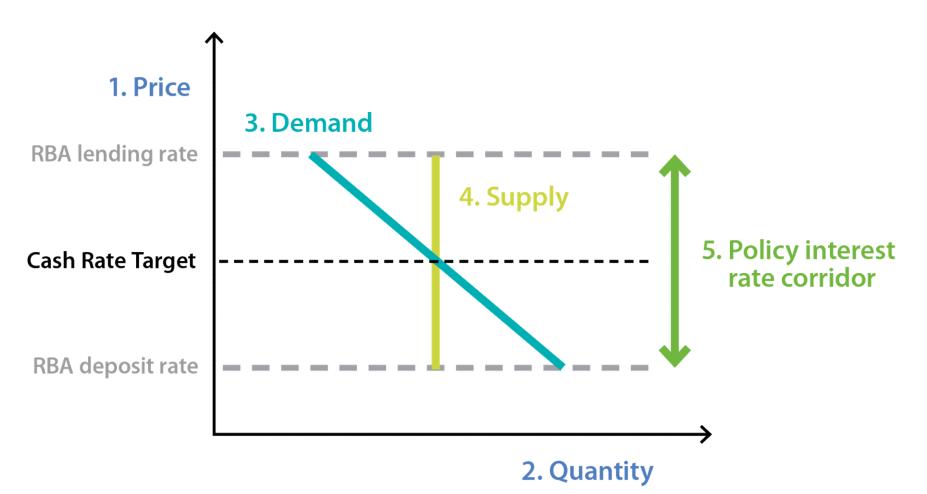

)   | *RBA SEES I        | NFLATION REMAINING      | G QUITE LOW FOR SOME TIM      | E                  | BFW  | 08/16 |
| * | 14:30                        | 22)   | *RBA CUTS          | CASH RATE TARGET QU     | JARTER POINT TO 1.50%         |                    | BFW  | 08/16 |
|   | 14:25                        | 23)   | <b>RBA Policy</b>  | Decision Due in 5 Minເ  | utes                          |                    | BFW  | 08/16 |
|   | 14:20                        | 24)   | <b>*TOPLIVE ST</b> | ARTS: FOLLOW RESER      | VE BANK OF AUSTRALIA RAT      | <b>TE DECISION</b> | BFW  | 08/16 |
|   |                              |       |                    |                         |                               |                    |      |       |









































# Stylised Supply, Demand and the Corridor

#### Monetary Policy Easing of 0.25% in August 2016



#### **Updates**

The Reserve Bank provides different options of media delivery to help you stay current with the latest content on our website.

#### Facebook

Like

Visit the Reserve Bank's Facebook page @.

#### Twitter

🈏 Follow @RBAinfo

The Reserve Bank publishes 'tweets' for latest news. Follow @RBAInfo on Twitter@.

#### YouTube

Subscribe

The Reserve Bank publishes videos about its role, core functions and activities. Subscribe to 'RBAInfo' channel on YouTube@.

#### **RSS Feeds**

The Reserve Bank has RSS feeds for the following information. Click on the RSS icon below to subscribe to a feed.