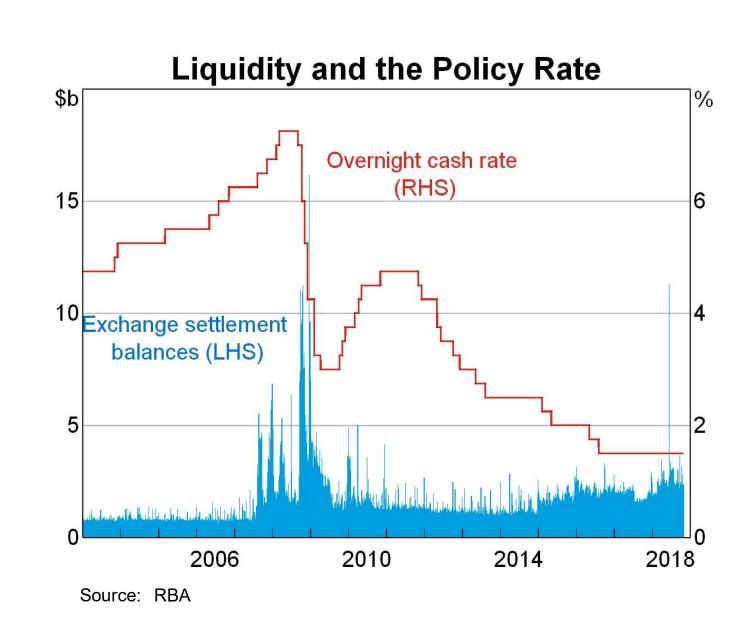

| 21)   | *RBA SEES I        | NFLATION REMAINING      | G QUITE LOW FOR SOME TIM      | E                  | BFW  | 08/16 |
| * | 14:30                        | 22)   | *RBA CUTS          | CASH RATE TARGET QU     | JARTER POINT TO 1.50%         |                    | BFW  | 08/16 |
|   | 14:25                        | 23)   | <b>RBA Policy</b>  | Decision Due in 5 Minເ  | utes                          |                    | BFW  | 08/16 |
|   | 14:20                        | 24)   | <b>*TOPLIVE ST</b> | ARTS: FOLLOW RESER      | VE BANK OF AUSTRALIA RAT      | <b>TE DECISION</b> | BFW  | 08/16 |
|   |                              |       |                    |                         |                               |                    |      |       |









































# Stylised Supply, Demand and the Corridor

#### Monetary Policy Easing of 0.25% in August 2016



#### **Updates**

The Reserve Bank provides different options of media delivery to help you stay current with the latest content on our website.

#### Facebook

Like

Visit the Reserve Bank's Facebook page @.

#### Twitter

🈏 Follow @RBAinfo

The Reserve Bank publishes 'tweets' for latest news. Follow @RBAInfo on Twitter@.

#### YouTube

Subscribe

The Reserve Bank publishes videos about its role, core functions and activities. Subscribe to 'RBAInfo' channel on YouTube@.

#### **RSS Feeds**

The Reserve Bank has RSS feeds for the following information. Click on the RSS icon below to subscribe to a feed.