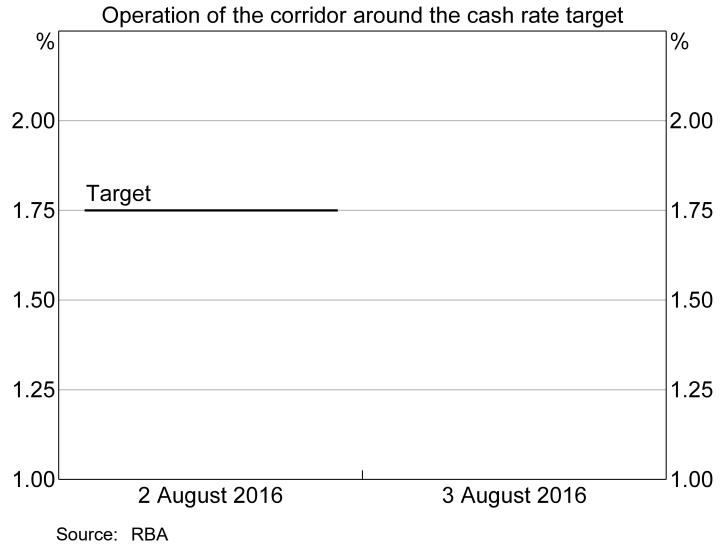

# What 'really' happened on a day that policy was changed?

... 3 August 2016

# Statement by Glenn Stevens, Governor: Monetary Policy Decision, 2 August 2016 (14:30 AEST)

Abridged

The Board decided to lower the cash rate by 25 basis points to 1.50 per cent, effective 3 August 2016.

# Stylised Supply, Demand and the Corridor