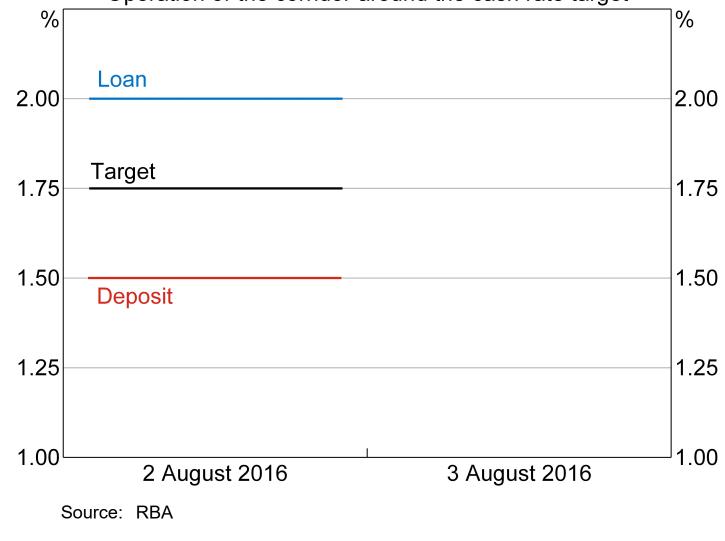

# What 'really' happened on a day that policy was changed?

... 3 August 2016

# Statement by Glenn Stevens, Governor: Monetary Policy Decision, 2 August 2016 (14:30 AEST)

Abridged

The Board decided to lower the cash rate by 25 basis points to 1.50 per cent, effective 3 August 2016.

# Stylised Supply, Demand and the Corridor

#### Monetary Policy Easing of 0.25% in August 2016