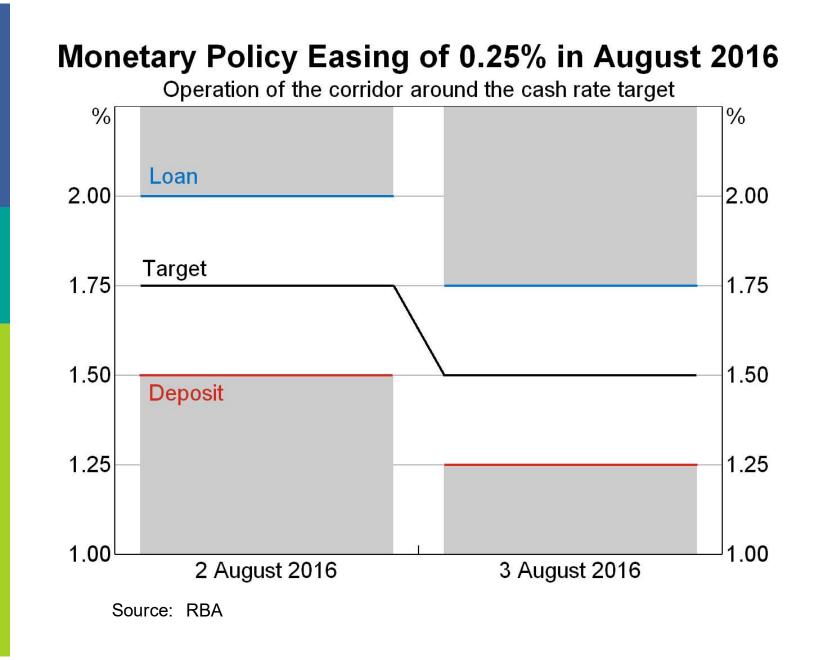

#### Monetary Policy Easing of 0.25% in August 2016

# Statement by Glenn Stevens, Governor: Monetary Policy Decision, 2 August 2016 (14:30 AEST)

Abridged

The Board decided to lower the cash rate by 25 basis points to 1.50 per cent, effective 3 August 2016.