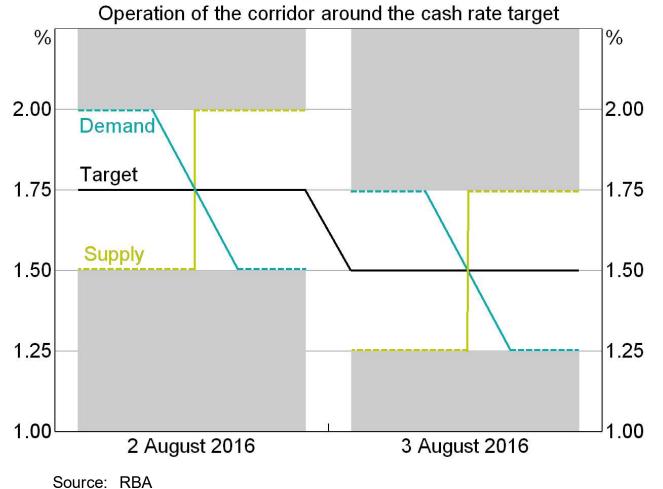

#### Monetary Policy Easing of 0.25% in August 2016

# Statement by Glenn Stevens, Governor: Monetary Policy Decision, 2 August 2016 (14:30 AEST)

Abridged

The Board decided to lower the cash rate by 25 basis points to 1.50 per cent, effective 3 August 2016.