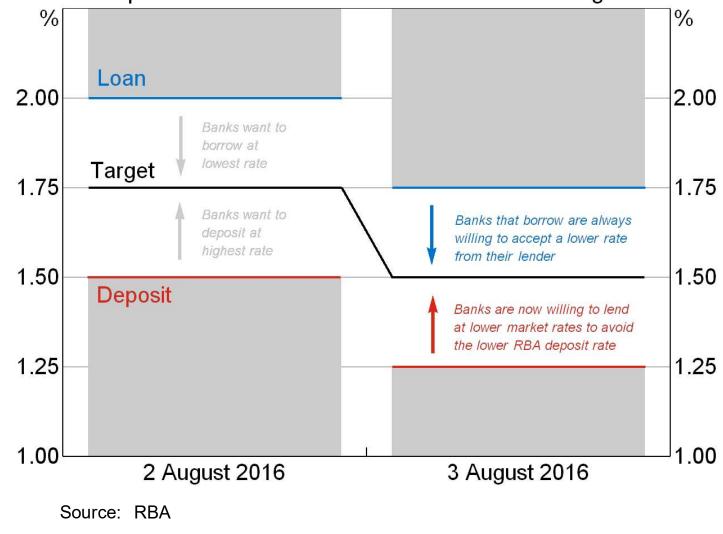

# Stylised Supply, Demand and the Corridor

#### Monetary Policy Easing of 0.25% in August 2016