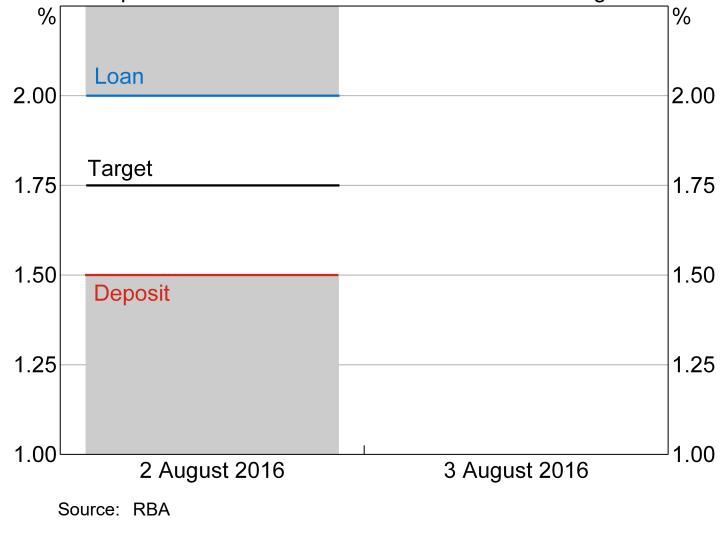

| 21)   | *RBA SEES I        | NFLATION REMAINING      | G QUITE LOW FOR SOME TIM      | E                  | BFW  | 08/16 |
| * | 14:30                        | 22)   | *RBA CUTS          | CASH RATE TARGET QU     | JARTER POINT TO 1.50%         |                    | BFW  | 08/16 |
|   | 14:25                        | 23)   | <b>RBA Policy</b>  | Decision Due in 5 Minເ  | utes                          |                    | BFW  | 08/16 |
|   | 14:20                        | 24)   | <b>*TOPLIVE ST</b> | ARTS: FOLLOW RESER      | VE BANK OF AUSTRALIA RAT      | <b>TE DECISION</b> | BFW  | 08/16 |
|   |                              |       |                    |                         |                               |                    |      |       |









































# Stylised Supply, Demand and the Corridor

#### Monetary Policy Easing of 0.25% in August 2016



#### **Updates**

The Reserve Bank provides different options of media delivery to help you stay current with the latest content on our website.

#### Facebook

Like

Visit the Reserve Bank's Facebook page @.

#### Twitter

🈏 Follow @RBAinfo

The Reserve Bank publishes 'tweets' for latest news. Follow @RBAInfo on Twitter@.

#### YouTube

Subscribe

The Reserve Bank publishes videos about its role, core functions and activities. Subscribe to 'RBAInfo' channel on YouTube@.

#### **RSS Feeds**

The Reserve Bank has RSS feeds for the following information. Click on the RSS icon below to subscribe to a feed.