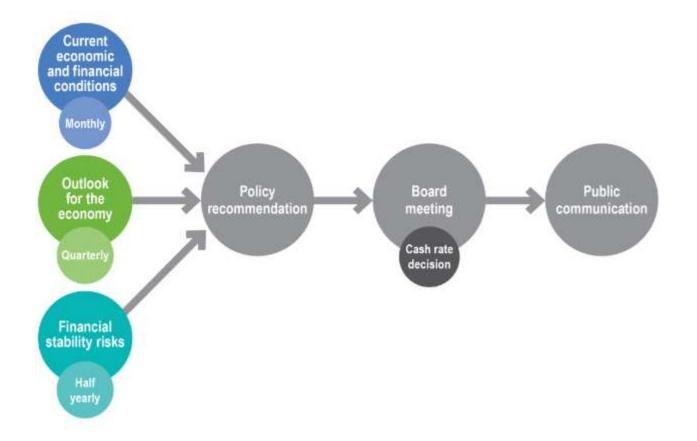

## A Case Study of Monetary Policy Implementation on 3 August 2016

Chris Becker & Stephanie Woon Financial Markets Group

Education



## **Monetary Policy Decision Process**



# Monetary Policy Implementation Example

# What 'really' happened on a day that policy was changed?

... 3 August 2016

# Statement by Glenn Stevens, Governor: Monetary Policy Decision, 2 August 2016 (14:30 AEST)

Abridged

The Board decided to lower the cash rate by 25 basis points to 1.50 per cent, effective 3 August 2016.

The global economy is continuing to grow, at a lower than average pace.

Australia's terms of trade remain much lower ...

... globally, monetary policy remains remarkably accommodative.

In Australia, ... growth is continuing at a moderate pace ...

... inflation remains quite low.

Supervisory measures have strengthened lending standards ... the likelihood of lower interest rates exacerbating risks in the housing market has diminished.

... prospects for sustaina