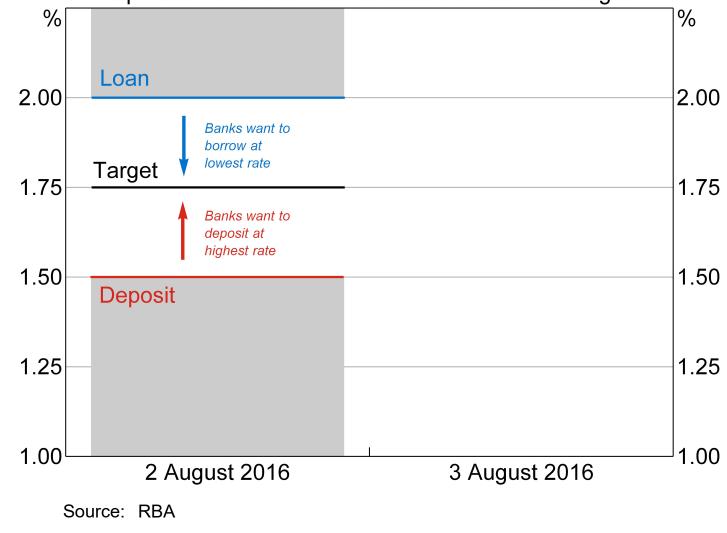

| 21)   | *RBA SEES I        | NFLATION REMAINING      | G QUITE LOW FOR SOME TIM      | E                  | BFW  | 08/16 |
| * | 14:30                        | 22)   | *RBA CUTS          | CASH RATE TARGET QU     | JARTER POINT TO 1.50%         |                    | BFW  | 08/16 |
|   | 14:25                        | 23)   | <b>RBA Policy</b>  | Decision Due in 5 Minເ  | utes                          |                    | BFW  | 08/16 |
|   | 14:20                        | 24)   | <b>*TOPLIVE ST</b> | ARTS: FOLLOW RESER      | VE BANK OF AUSTRALIA RAT      | <b>TE DECISION</b> | BFW  | 08/16 |
|   |                              |       |                    |                         |                               |                    |      |       |









































# Stylised Supply, Demand and the Corridor

#### Monetary Policy Easing of 0.25% in August 2016



#### **Updates**

The Reserve Bank provides different options of media delivery to help you stay current with the latest content on our website.

#### Facebook

Like

Visit the Reserve Bank's Facebook page @.

#### Twitter

🈏 Follow @RBAinfo

The Reserve Bank publishes 'tweets' for latest news. Follow @RBAInfo on Twitter@.

#### YouTube

Subscribe

The Reserve Bank publishes videos about its role, core functions and activities. Subscribe to 'RBAInfo' channel on YouTube@.

#### **RSS Feeds**

The Reserve Bank has RSS feeds for the following information. Click on the RSS icon below to subscribe to a feed.