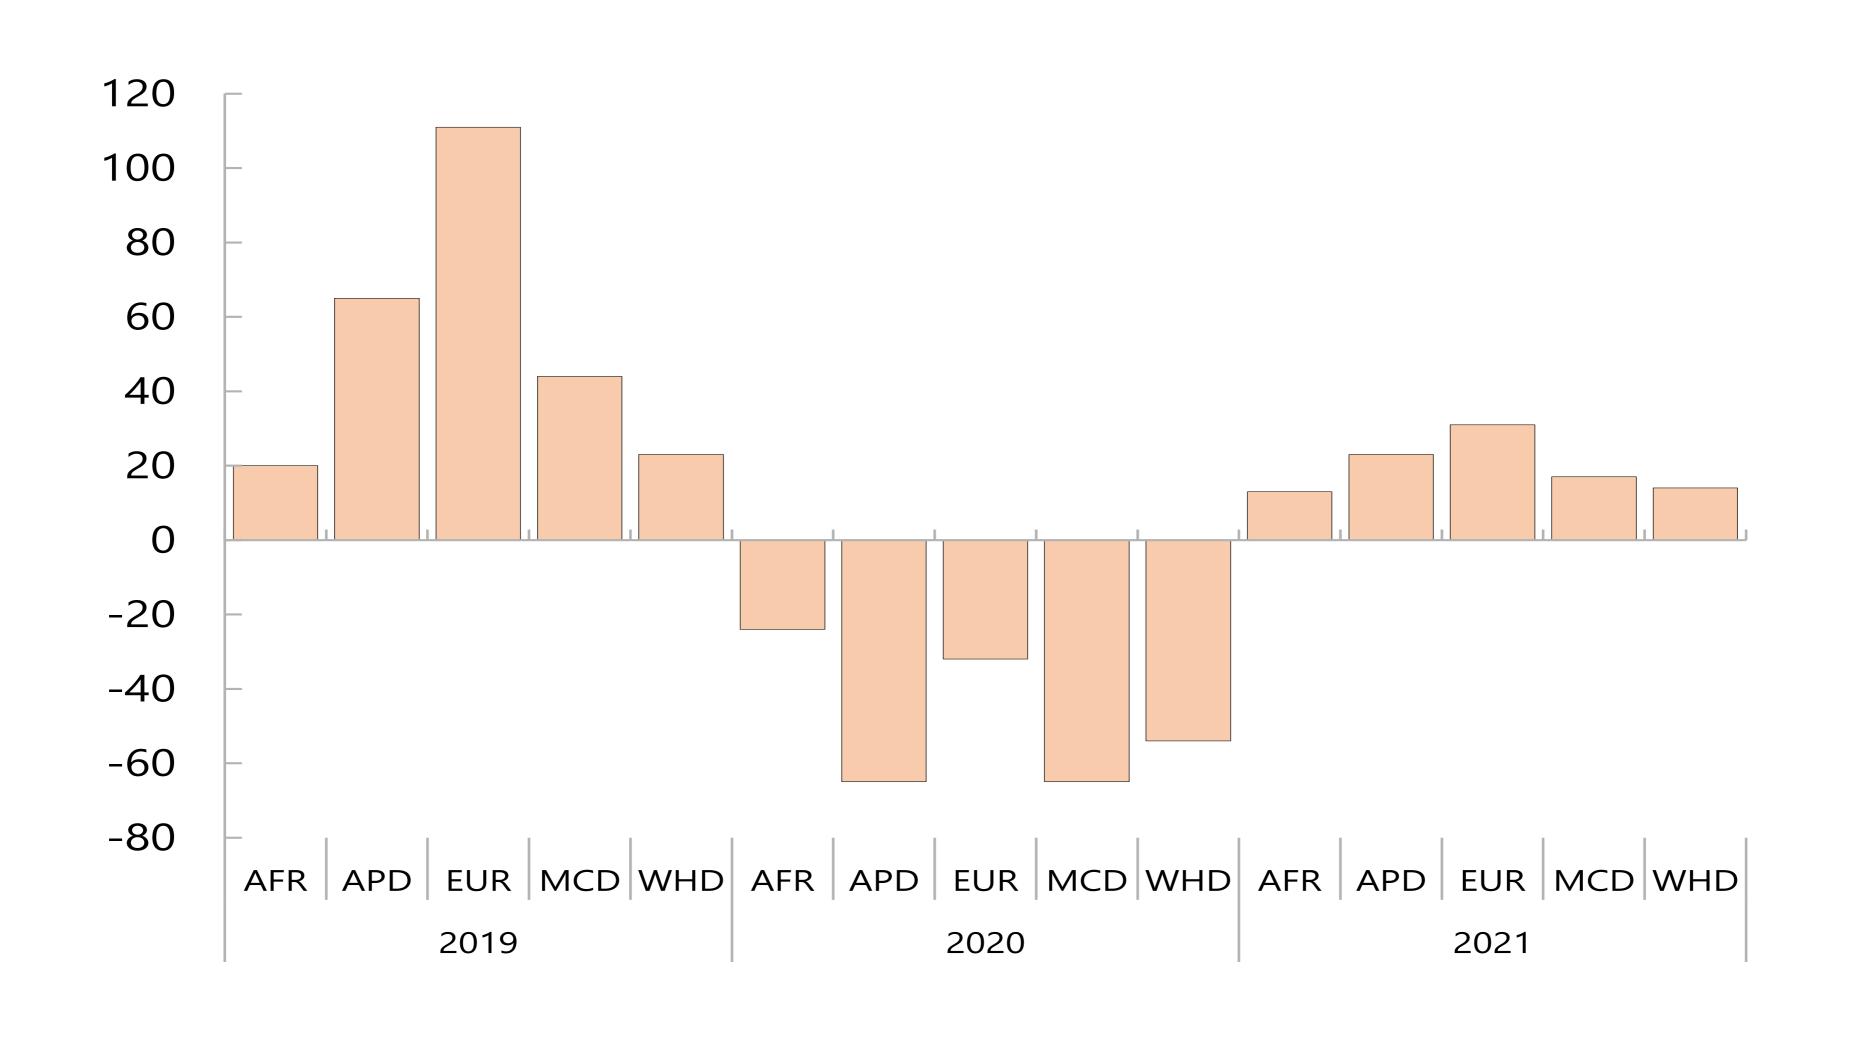

| 69                    | 0                                | 3                                              | 17 | 78                                                                                                                                | 0                      | 0                     | NA                       |  |  |  |  |  |
| Households                                                             | 72                    | 0                                | 24                                             | 10 | 80                                                                                                                                | NA                     | NA                    | NA                       |  |  |  |  |  |

#### Net Tightening of Macroprudential Policies