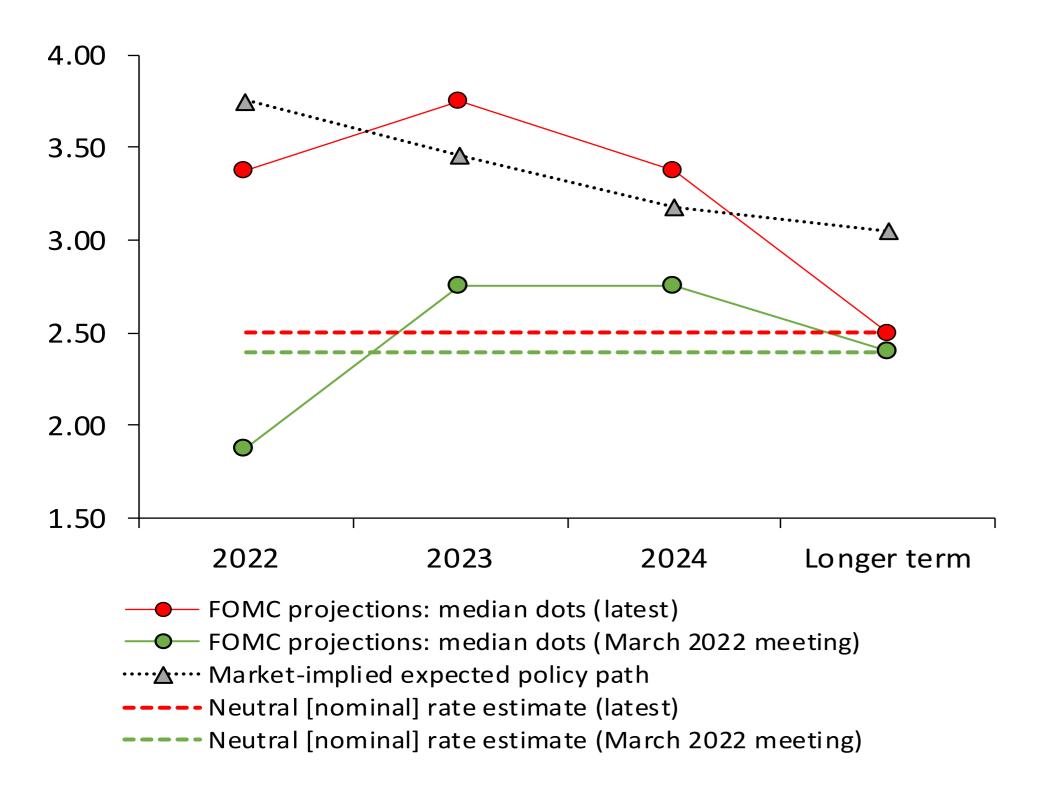

#### FOMC Assessment of Appropriate Monetary Policy

# US Policy Rate Projections: Nominal Rates (Percent)