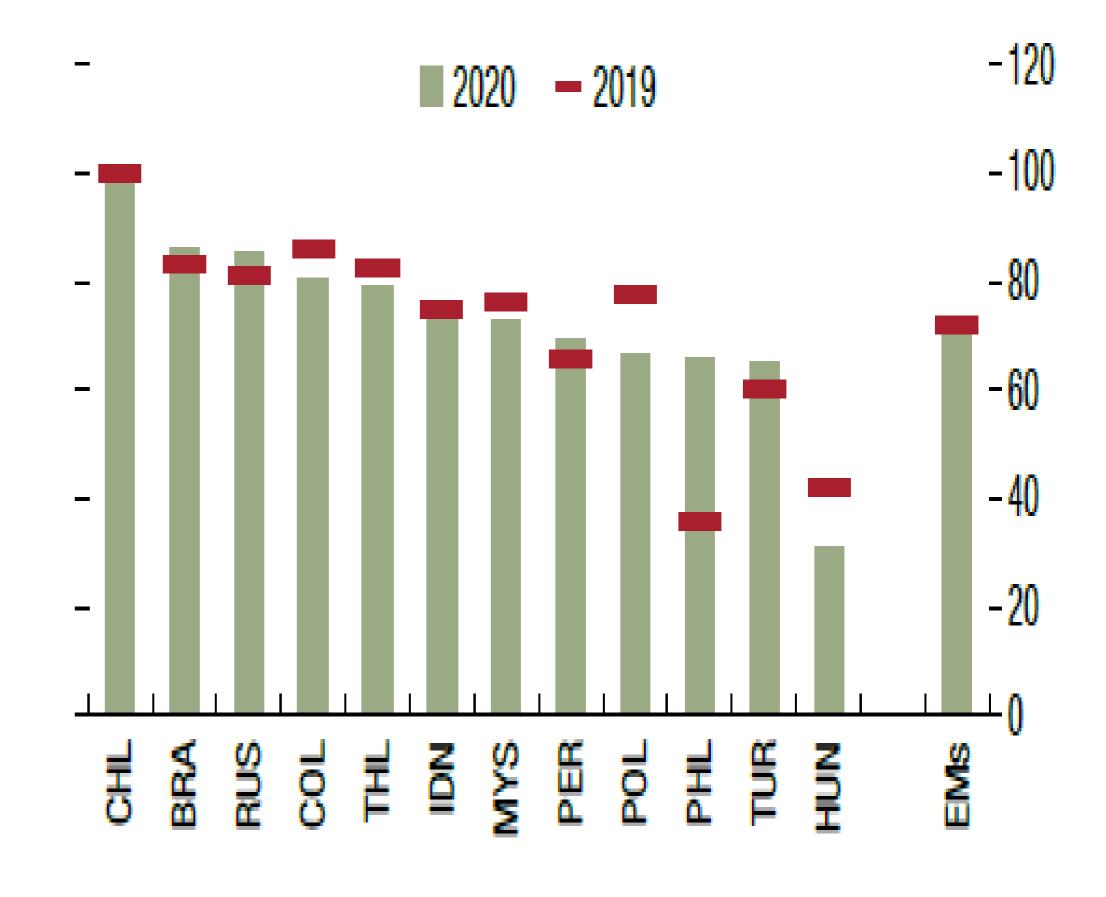

## A Deepening Sovereign-Bank Nexus in EMs (cont'd)

# Ratio of Local Currency Sovereign Bond Holdings to CET1 Capital