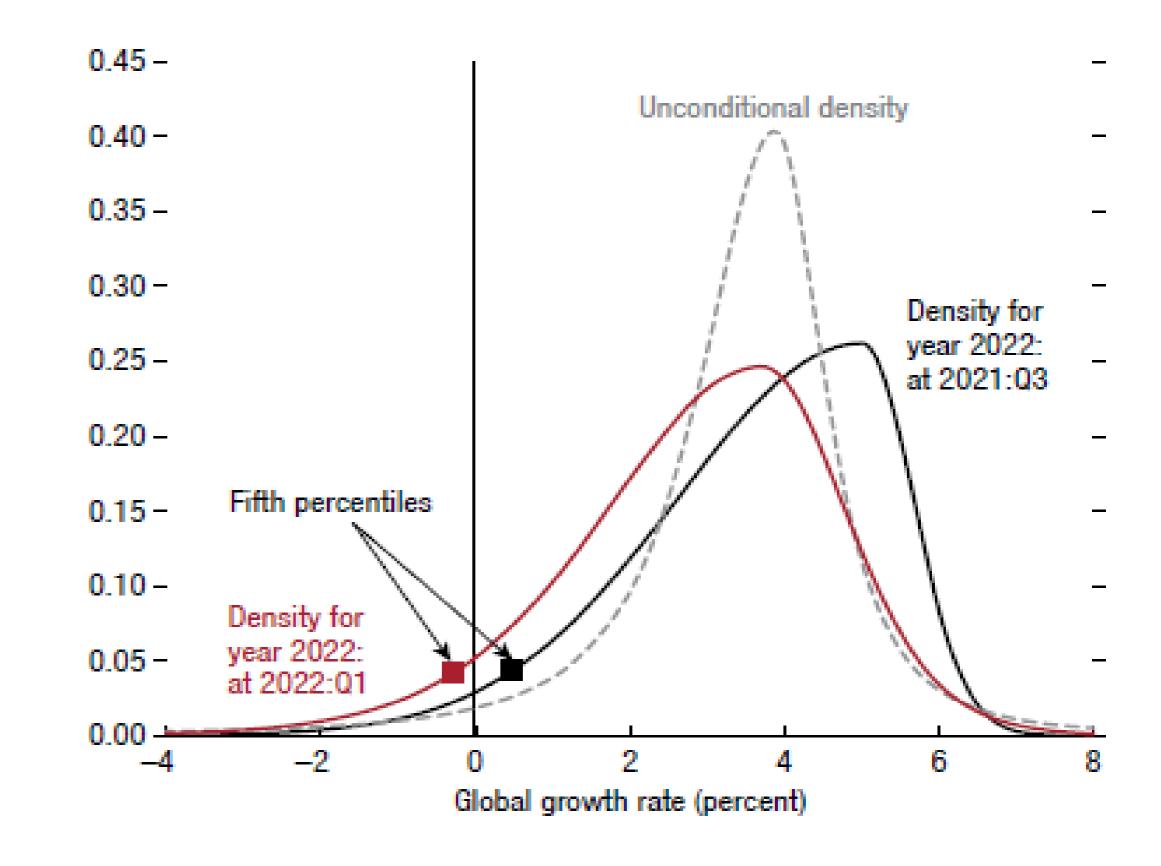

w Asset Low Financial Valuation Vulnerabilities FCI Price of Risk High Asset High Financial Credit Valuation Vulnerabilities Output Inflation

Figure 2. Transmission and Amplification of Shocks and Risks to the Macroeconomy

Source: IMF staff.

Note: FCI = financial conditions index.

#### Easing of FCs, Corporate Leverage and Downside Risks to Growth

# Impact of a Loosening of Financial Conditions on the Change in Corporate Leverage

(Percentage Points of GDP)



# Effects of Easing Financial Conditions on GDP Growth at the 10<sup>th</sup> Percentile

(Percentage Points)



#### Tightening of Financial Conditions and Downside Risks to Growth

#### **Global Financial Conditions**

(Standard deviations from the mean)



#### **Near-Term Growth Forecasts Densities**

(Probability density)



#### Historical Evolution of Financial Vulnerabilities by Sectors and Regions



## Latest Vintage of Financial Vulnerabilities by Sector and Region

|                          | Sovereigns |      | Nonfinancial<br>Firms |      | Households |      | Banks |      | Insurers |      | Asset<br>Managers |      | Other Financial Institutions |      |
|--------------------------|------------|------|-----------------------|------|------------|------|-------|------|----------|------|-------------------|------|------------------------------|------|
|                          | Oct.       | Apr. | Oct.                  | Apr. | Oct.       | Apr. | Oct.  | Apr. | Oct.     | Apr. | Oct.              | Apr. | Oct.                         | Apr. |
|                          | 2021       | 2022 | 2021