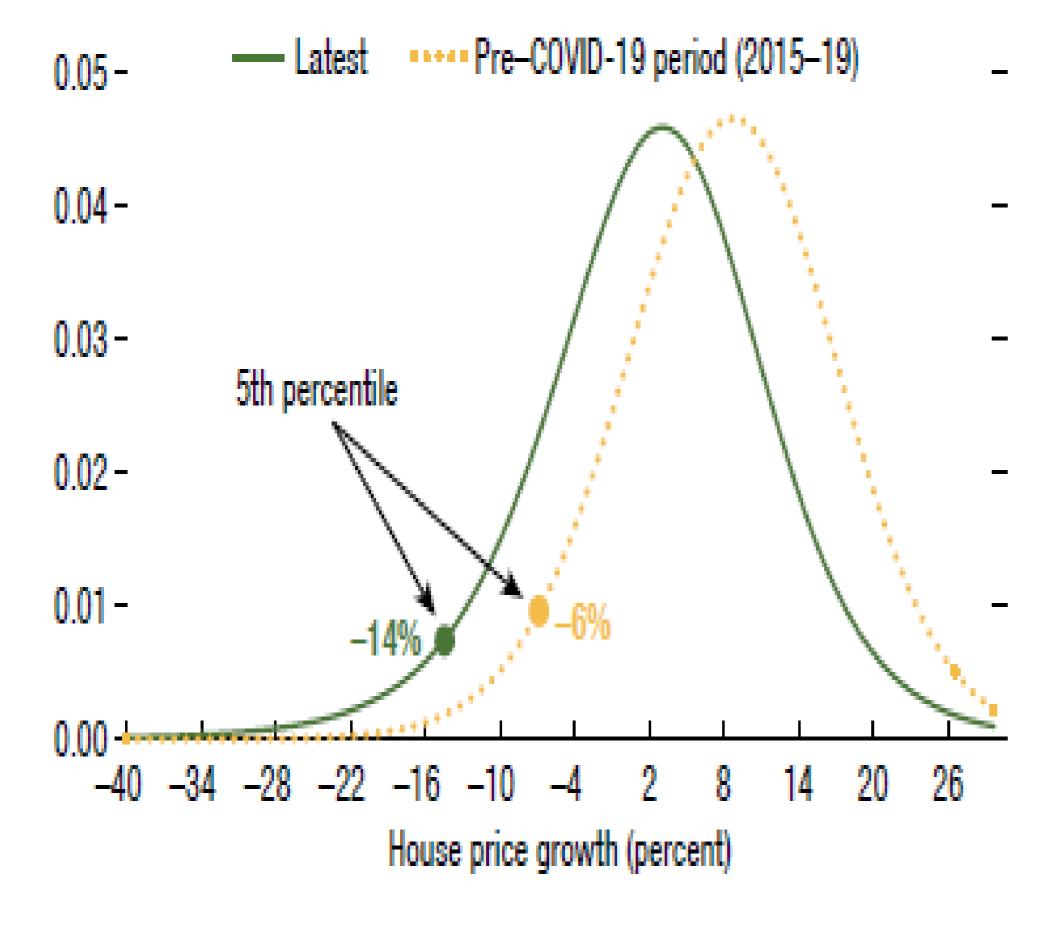

#### Downside Risks to House Prices

# Advanced Economies: House-Prices-at-Risk (Probability density)