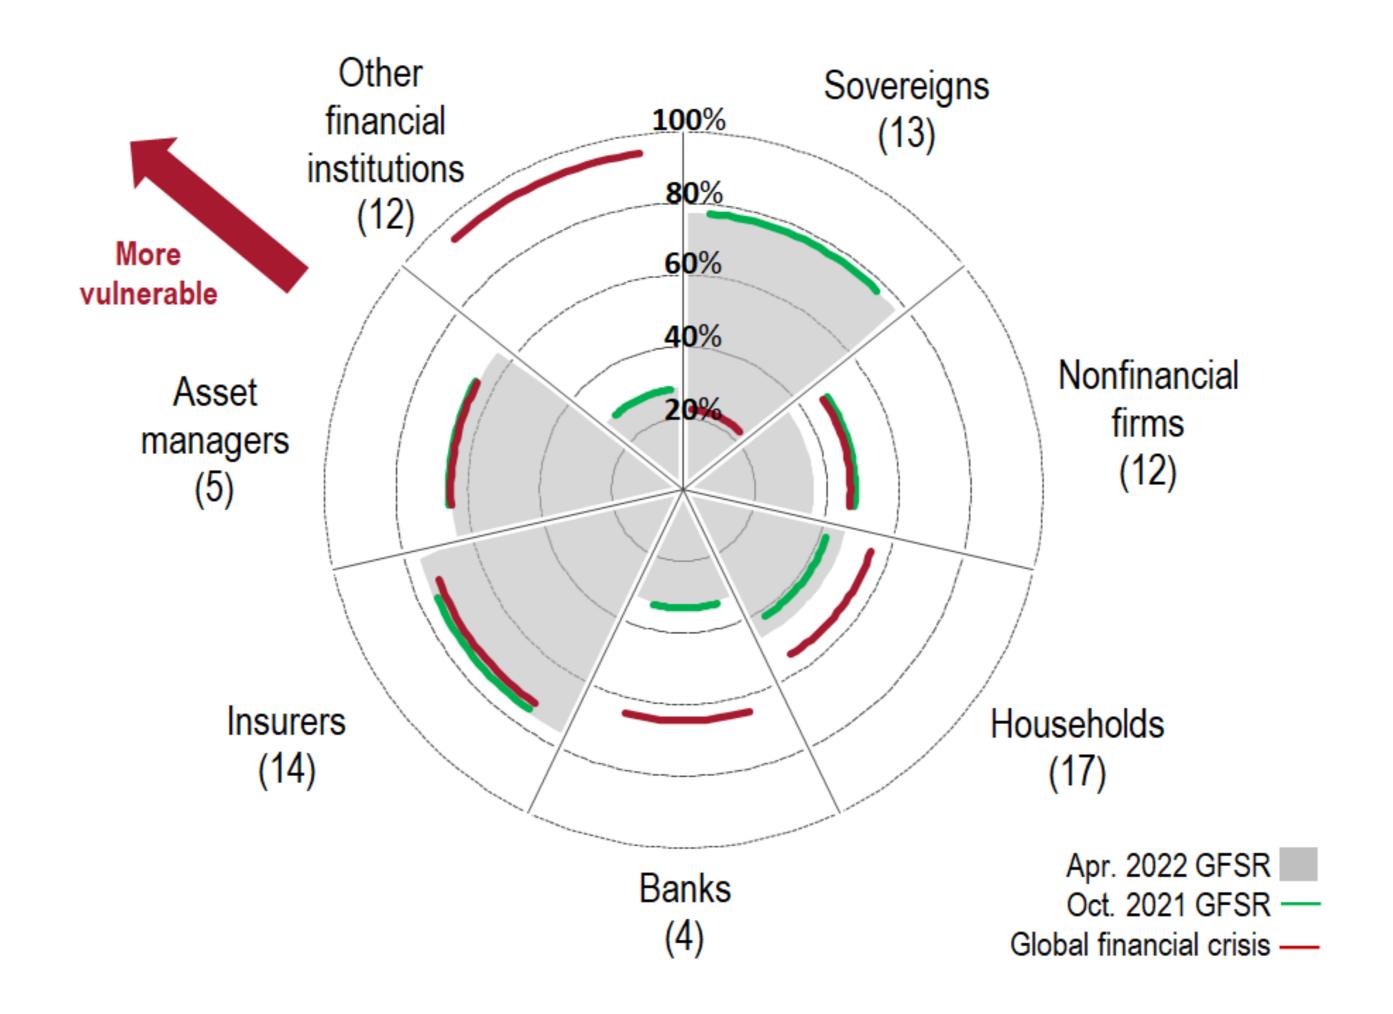

## Share of Economies with Elevated Vulnerabilities, by Sector

Percent of countries with high & medium-high vulnerabilities, by GDP [assets for banks]; number of countries in paratheses.