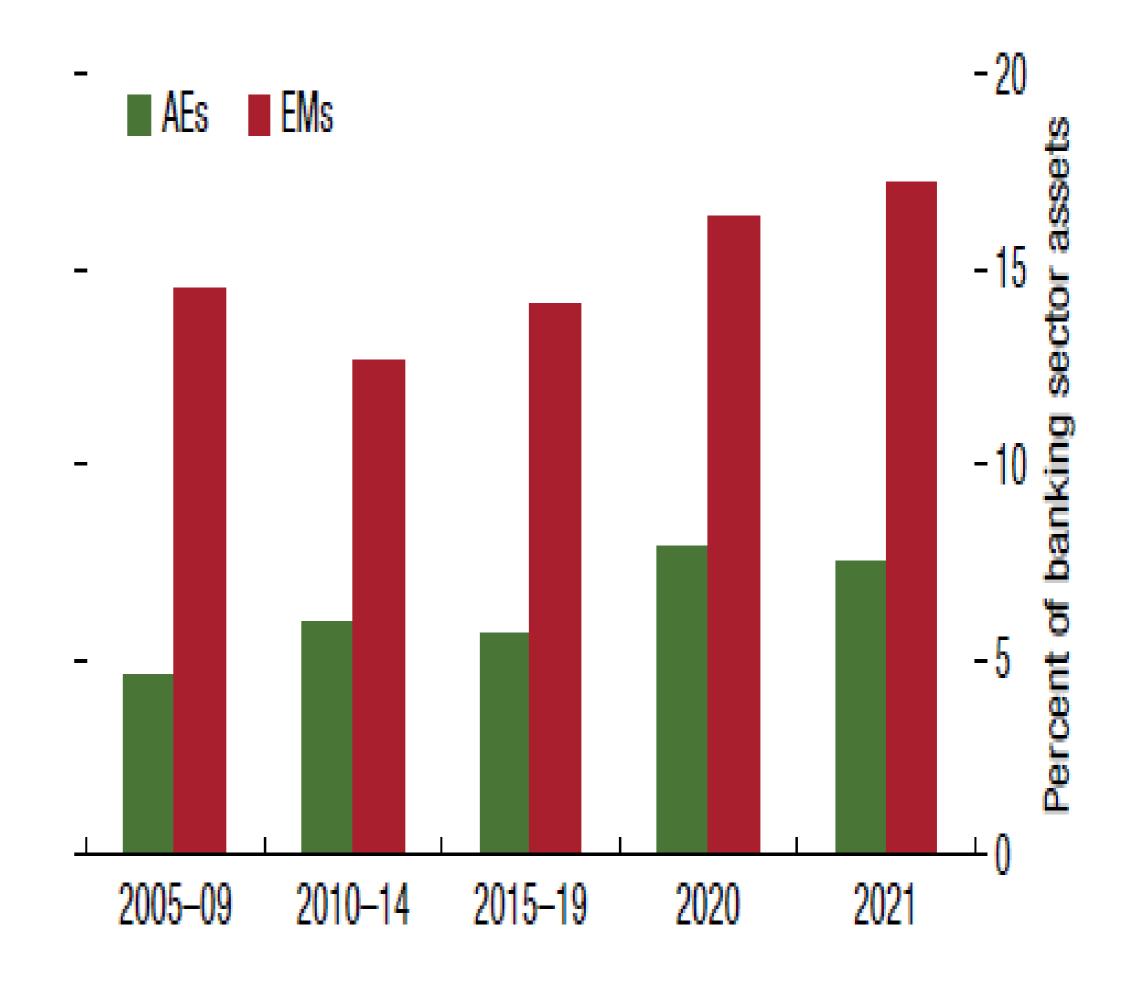

## A Deepening Sovereign-Bank Nexus in EMs

# Banks' Domestic Sovereign Debt Exposure (Percent)