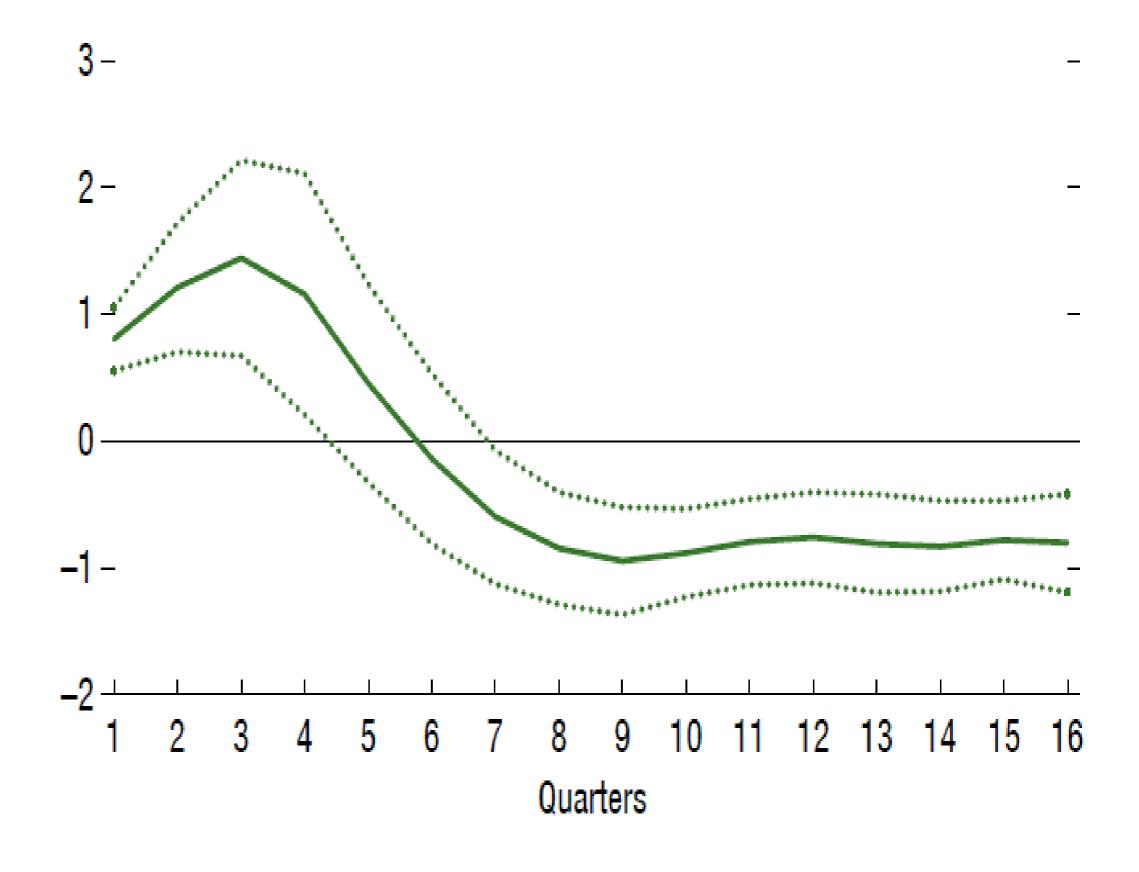

#### Easing of FCs, Corporate Leverage and Downside Risks to Growth

# Impact of a Loosening of Financial Conditions on the Change in Corporate Leverage

(Percentage Points of GDP)