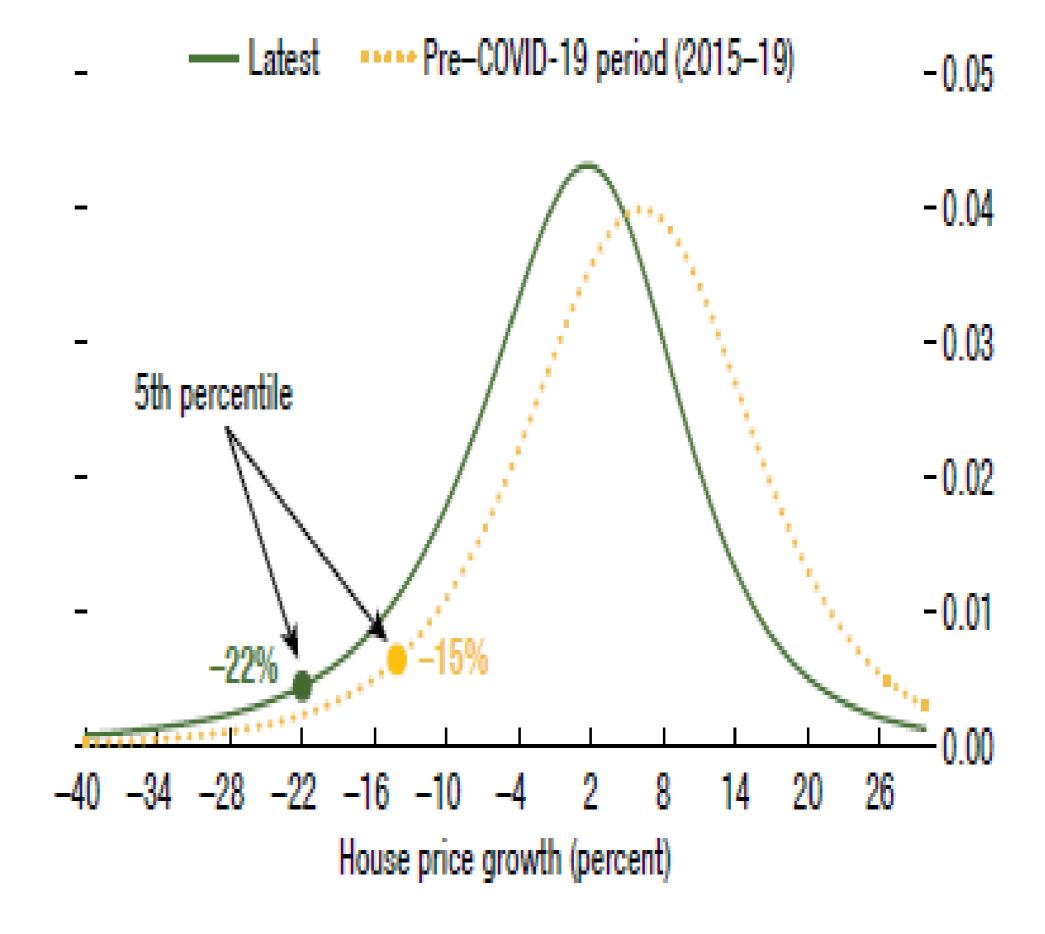

#### Downside Risks to House Prices

# Emerging Markets: House-Prices-at-Risk (Probability density)