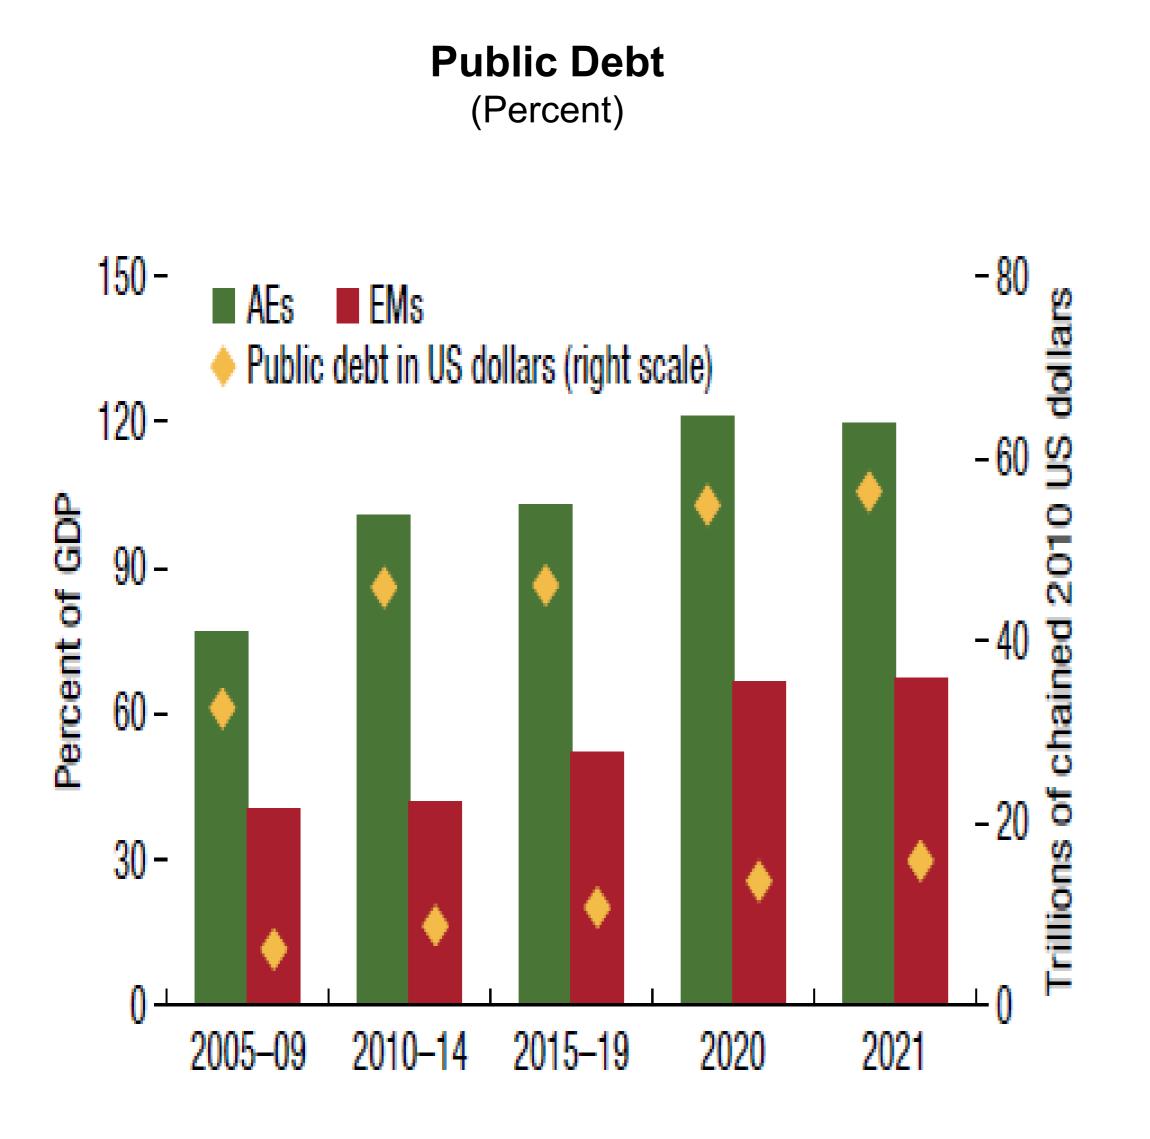

## A Deepening Sovereign-Bank Nexus in EMs

# Banks' Domestic Sovereign Debt Exposure (Percent)