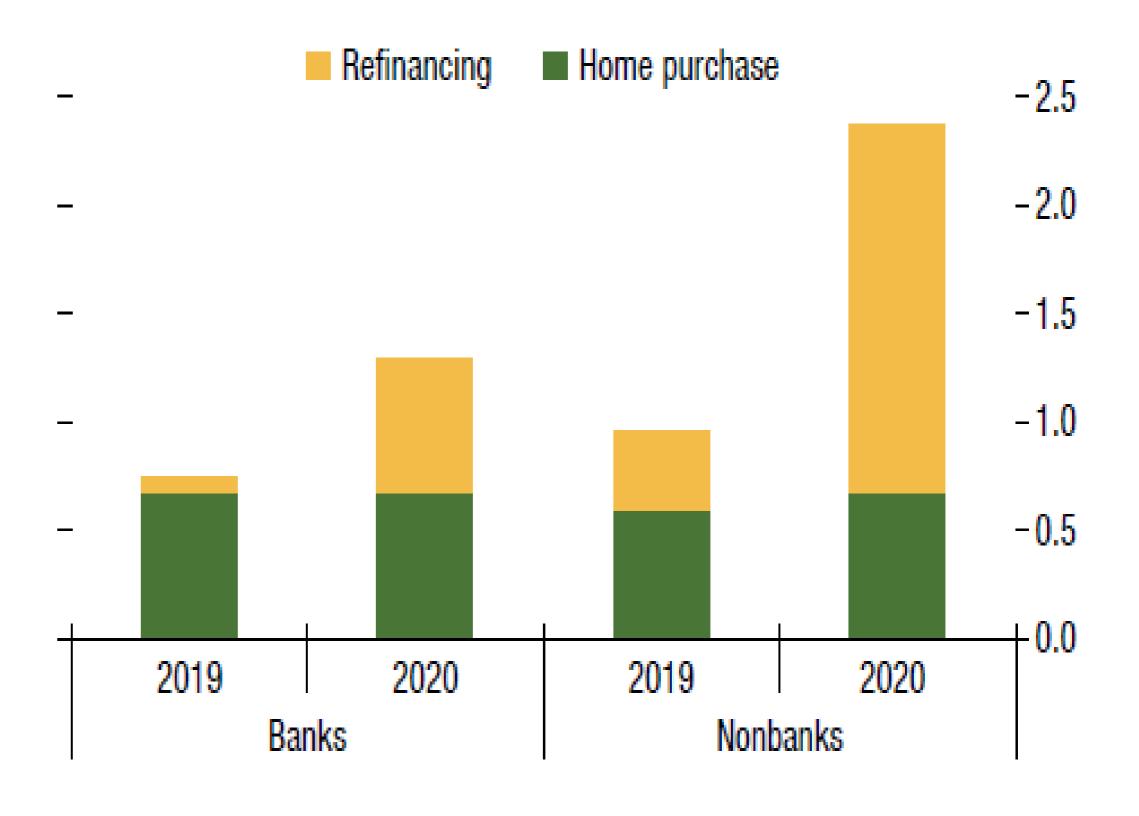

## **US Housing Sector Risks**

# US Total Loan Origination Volume, by Banks and Nonbanks (USD trillion)