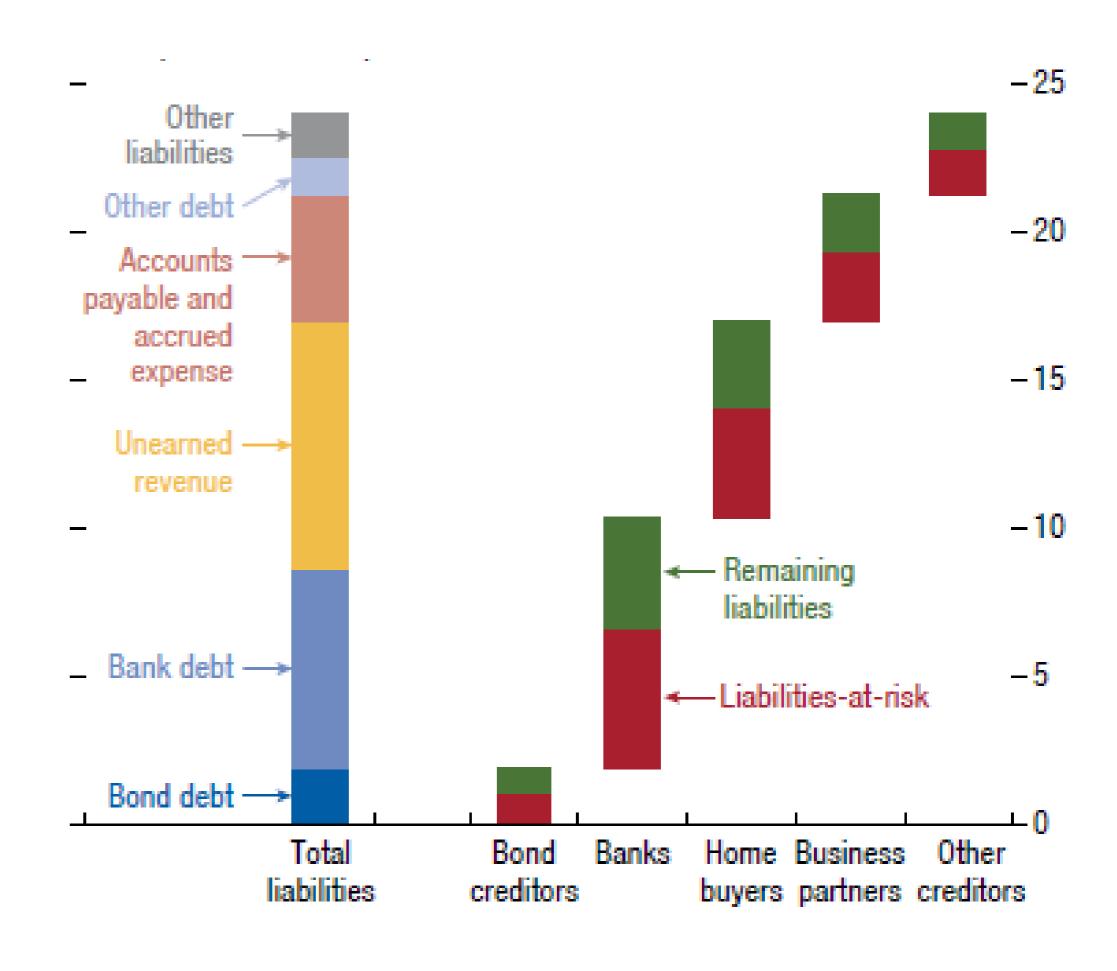

ld Balance Sheets (Percent)



# US Total Loan Origination Volume, by Banks and Nonbanks (USD trillion)



#### Vulnerabilities in the Corporate Sector

# Change in Share of Firms with High Solvency Risk

(2020:Q2 vs 2021: Q1; percentage points)

# ■ Worst deterioration ■ Best improvement Average improvement 10-Large Mid-sized Small Large Mid-sized Small Emerging markets Advanced economies

#### Private Credit AUM and Leverage

(Billions of USD, LHS; multiples, RHS)



# New Issue LL Debt Cushions and First Lien Only Structures

(Percent of new issuance)



#### China: Vulnerabilities Stemming from Real Estate Sector

#### **Growth in Outstanding Corporate Bonds**

(Percent, by quintile of home province government debt)



# Liabilities and Financing of Real Estate Firms (Percent of GDP)



#### Evolution of Market-based Inflation Expectations and Real Rates

#### **Inflation Breakevens**

(Percent)



# Market-Implied Real Rates (Percent)



#### FOMC Assessment of Appropriate Monetary Policy

# US Policy Rate Projections: Nominal Rates (Percent)



# US Policy Rate Projections: Real Rates (Percent)



## **US Monetary Policy Tightening Cycles**

- 5-year, 5-year forward rateFed funds effective rate
- Hiking cycle
- FOMC projection: median dots (as of June 2022)
- ----- Nominal neutral rate implied by FOMC projections
  - ---- CPI inflation (year-on-year)
- —— Nominal neutral rate estimate based on Holston, Laubach and Williams (2017)



#### **Asset Price Moves**

| Last updated:               | Leve