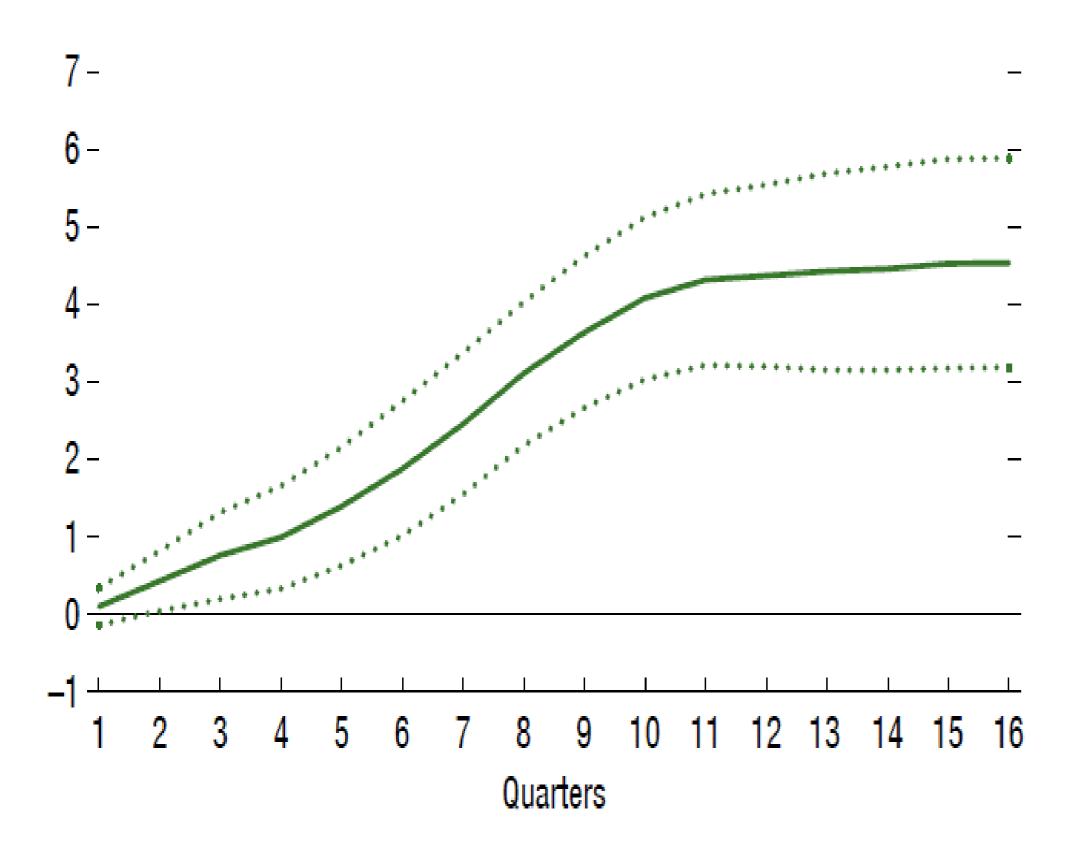

#### Easing of FCs, Corporate Leverage and Downside Risks to Growth

# Effects of Easing Financial Conditions on GDP Growth at the 10<sup>th</sup> Percentile

(Percentage Points)