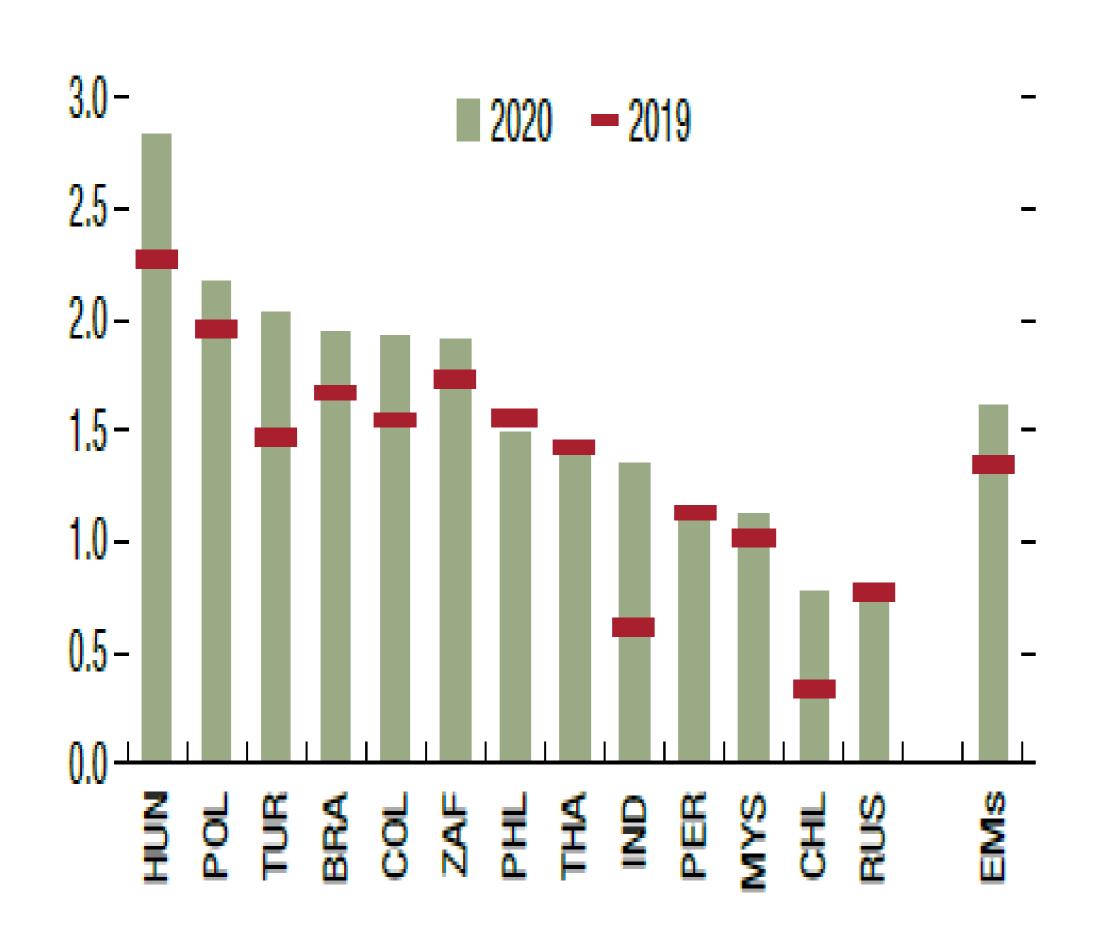

## A Deepening Sovereign-Bank Nexus in EMs

# Banks' Domestic Sovereign Debt Exposure (Percent)