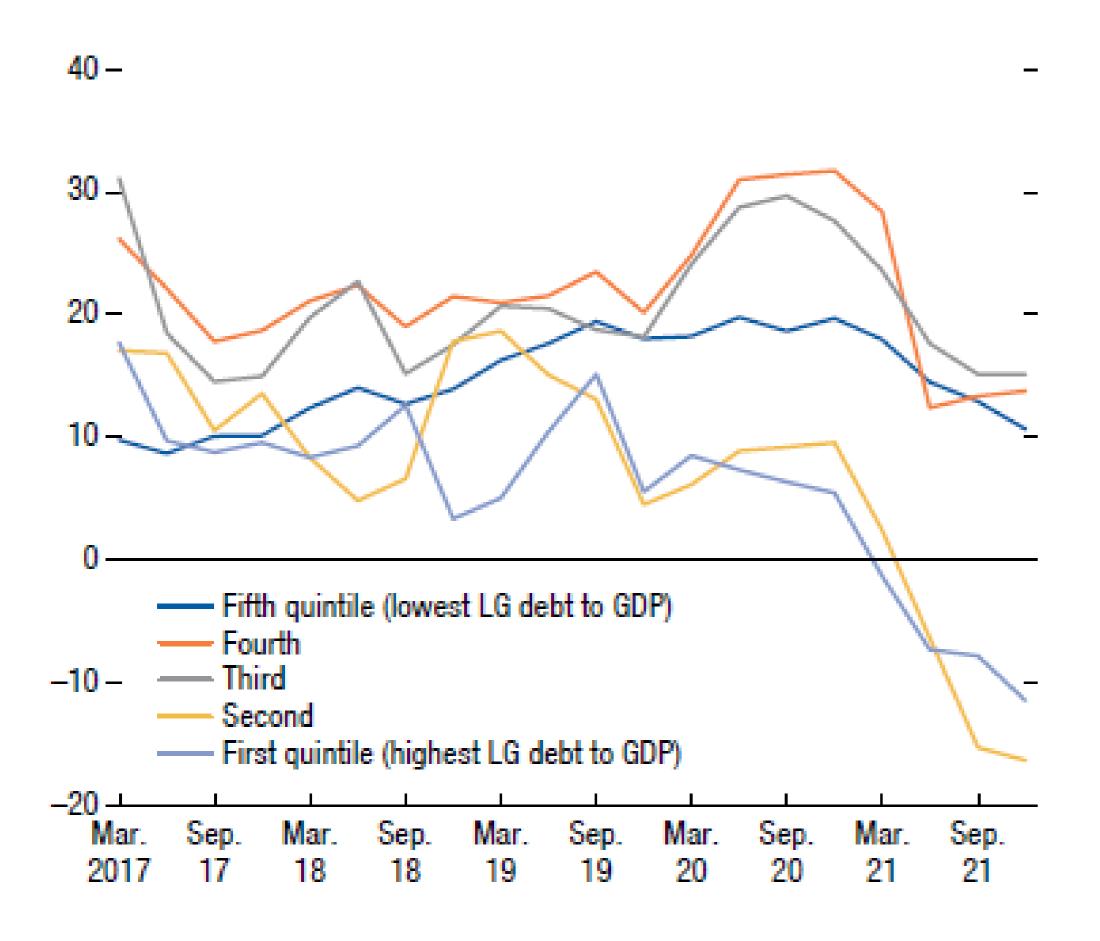

#### **Growth in Outstanding Corporate Bonds**

(Percent, by quintile of home province government debt)