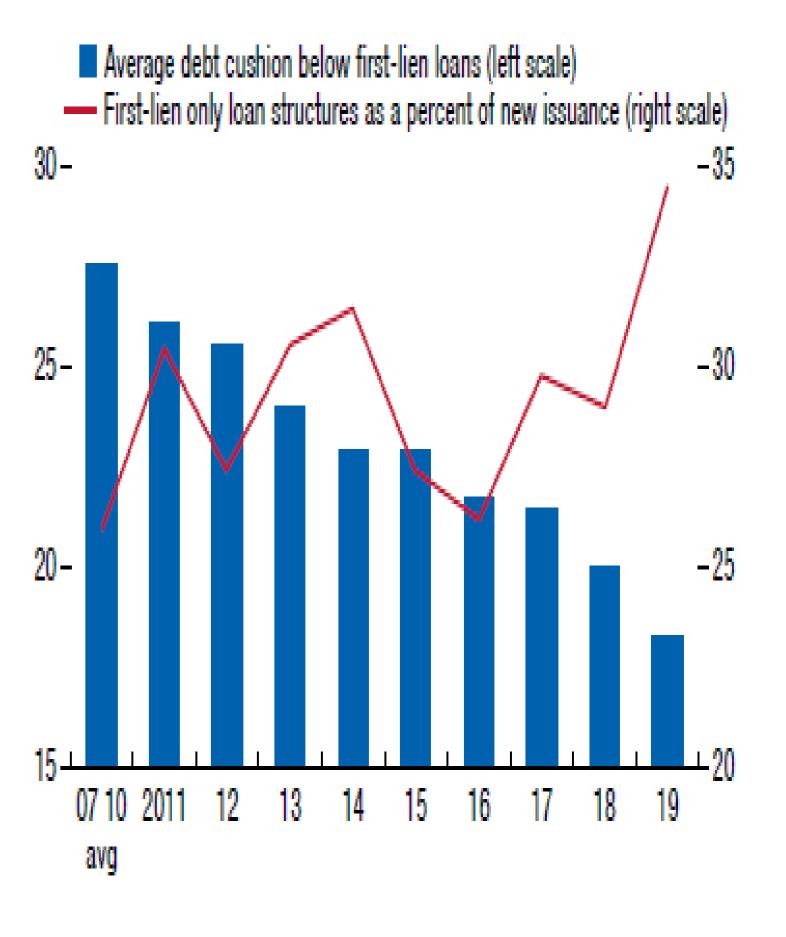

#### Vulnerabilities in the Corporate Sector

# New Issue LL Debt Cushions and First Lien Only Structures

(Percent of new issuance)