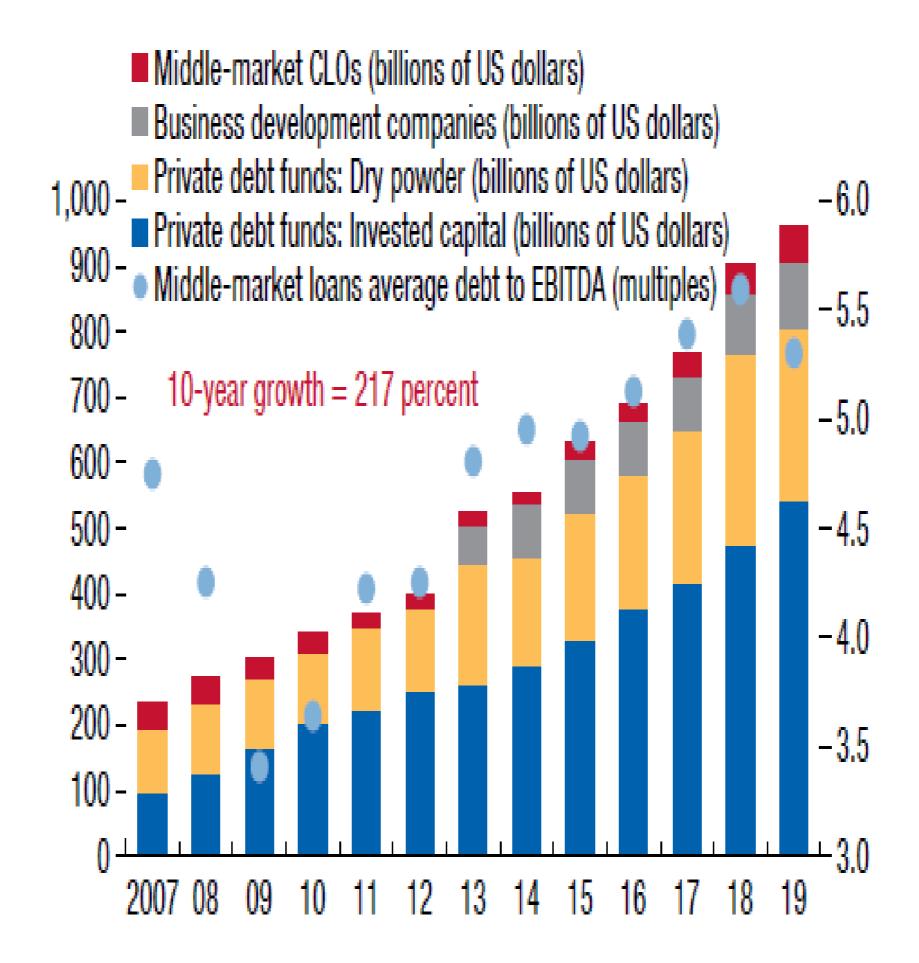

#### Vulnerabilities in the Corporate Sector

#### Private Credit AUM and Leverage

(Billions of USD, LHS; multiples, RHS)