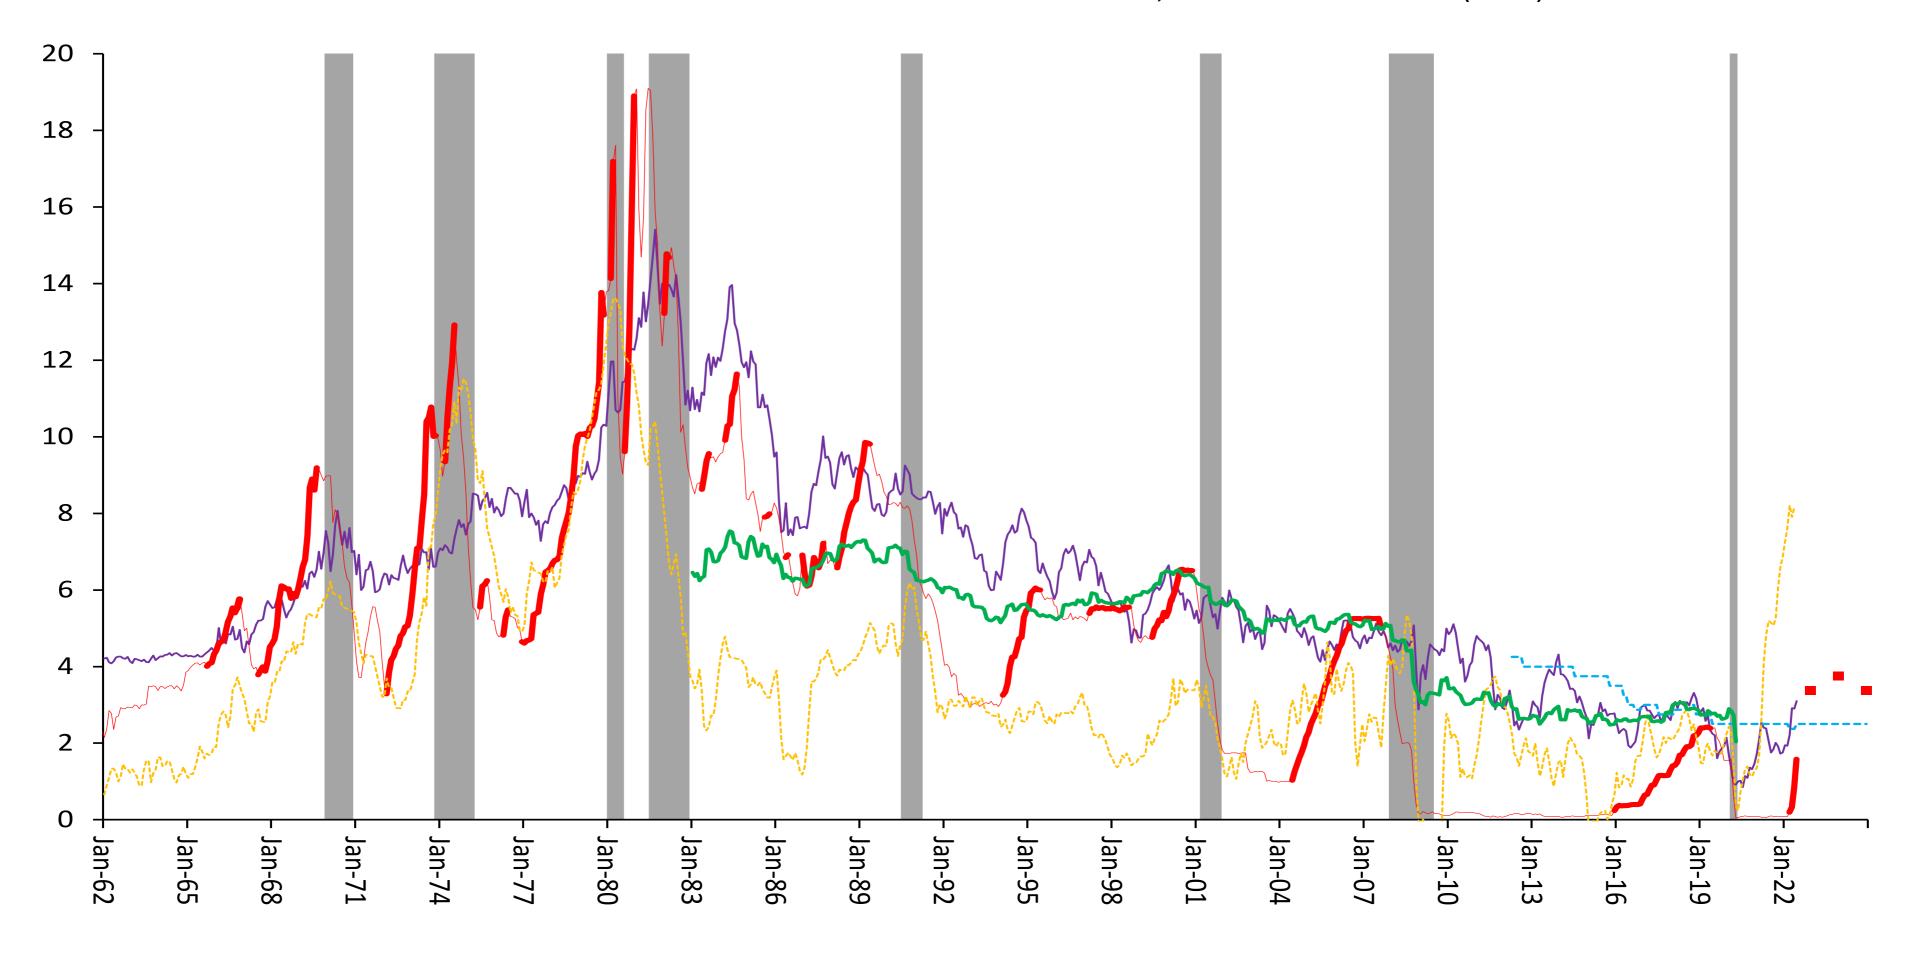

## **US Monetary Policy Tightening Cycles**

- 5-year, 5-year forward rateFed funds effective rate
- Hiking cycle
- FOMC projection: median dots (as of June 2022)
- ----- Nominal neutral rate implied by FOMC projections
  - ---- CPI inflation (year-on-year)
- —— Nominal neutral rate estimate based on Holston, Laubach and Williams (2017)