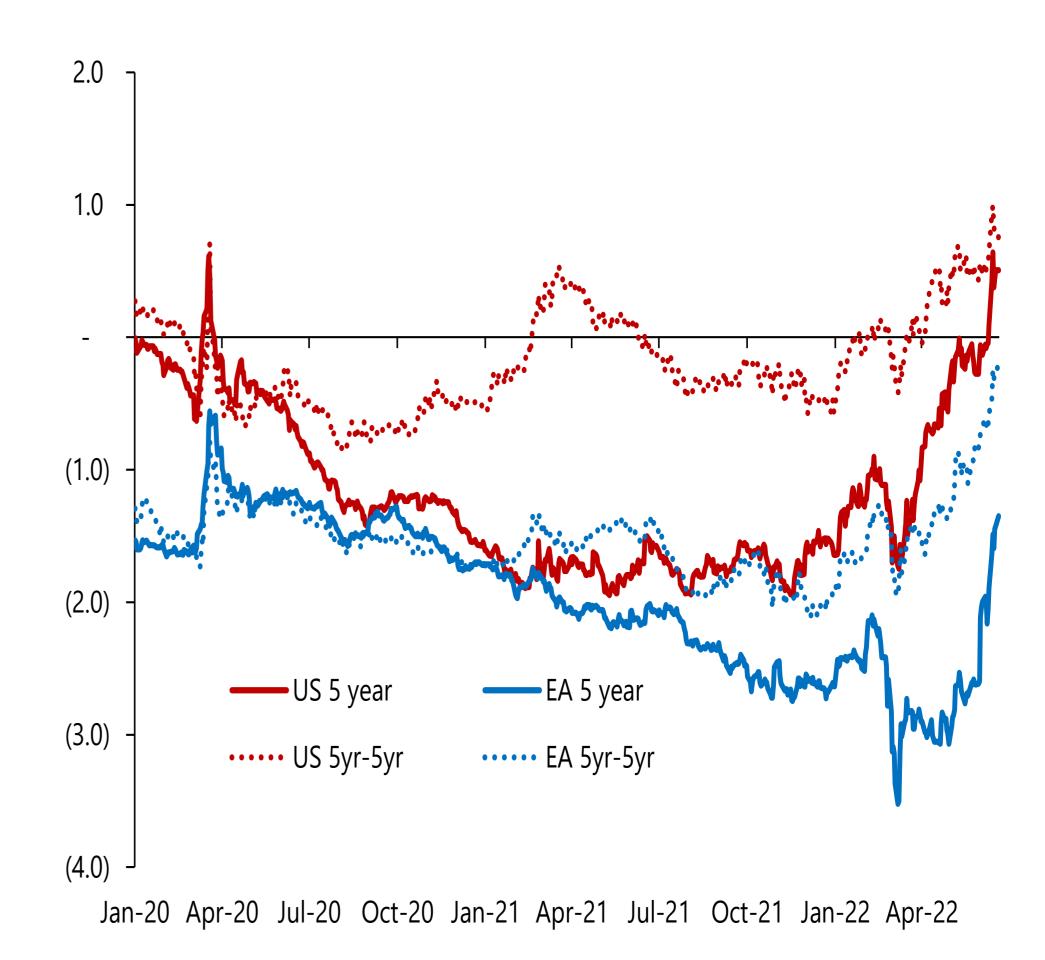

## **US Monetary Policy Tightening Cycles**

- 5-year, 5-year forward rateFed funds effective rate
- Hiking cycle
- FOMC projection: median dots (as of June 2022)
- ----- Nominal neutral rate implied by FOMC projections
  - ---- CPI inflation (year-on-year)
- —— Nominal neutral rate estimate based on Holston, Laubach and Williams (2017)