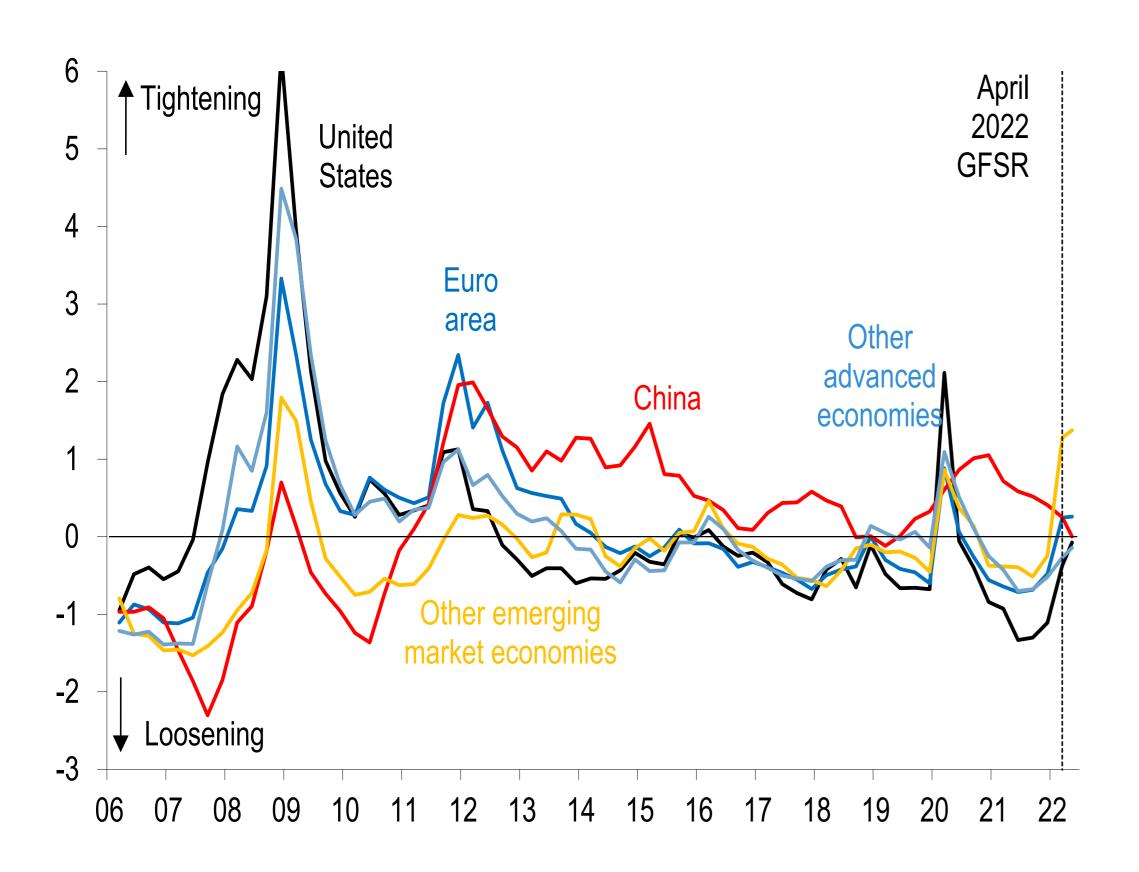

l Stability

Macrofinancial Imbalances Act as Amplifiers Real Economy Low Asset Low Financial Valuation Vulnerabilities FCI Price of Risk High Asset High Financial Credit Valuation Vulnerabilities Output Inflation

Figure 2. Transmission and Amplification of Shocks and Risks to the Macroeconomy

Source: IMF staff.

Note: FCI = financial conditions index.

#### Easing of FCs, Corporate Leverage and Downside Risks to Growth

# Impact of a Loosening of Financial Conditions on the Change in Corporate Leverage

(Percentage Points of GDP)



# Effects of Easing Financial Conditions on GDP Growth at the 10<sup>th</sup> Percentile

(Percentage Points)



#### Tightening of Financial Conditions and Downside Risks to Growth

#### **Global Financial Conditions**

(Standard deviations from the mean)



#### **Near-Term Growth Forecasts Densities**

(Probability density)



#### Historical Evolution of Financial Vulnerabilities by Sectors and Regions



## Latest Vintage of Financial Vulnerabilities by Sector and Region

|                          | Sovereigns |      | Nonfinancial<br>Firms |      | Households |      | Banks |      | Insurers |      | Asset<br>Managers |      | Other Financial Institutions |      |
|--------------------------|------------|------|-----------------------|------|------------|------|-------|------|----------|------|-------------------|------|------------------------------|------|
|                          | Oct.       | Apr. | Oct.                  | Apr. | Oct.       | Apr. | Oct.  | Apr. | Oct.     | Apr. | Oct.              | Apr. | Oct.