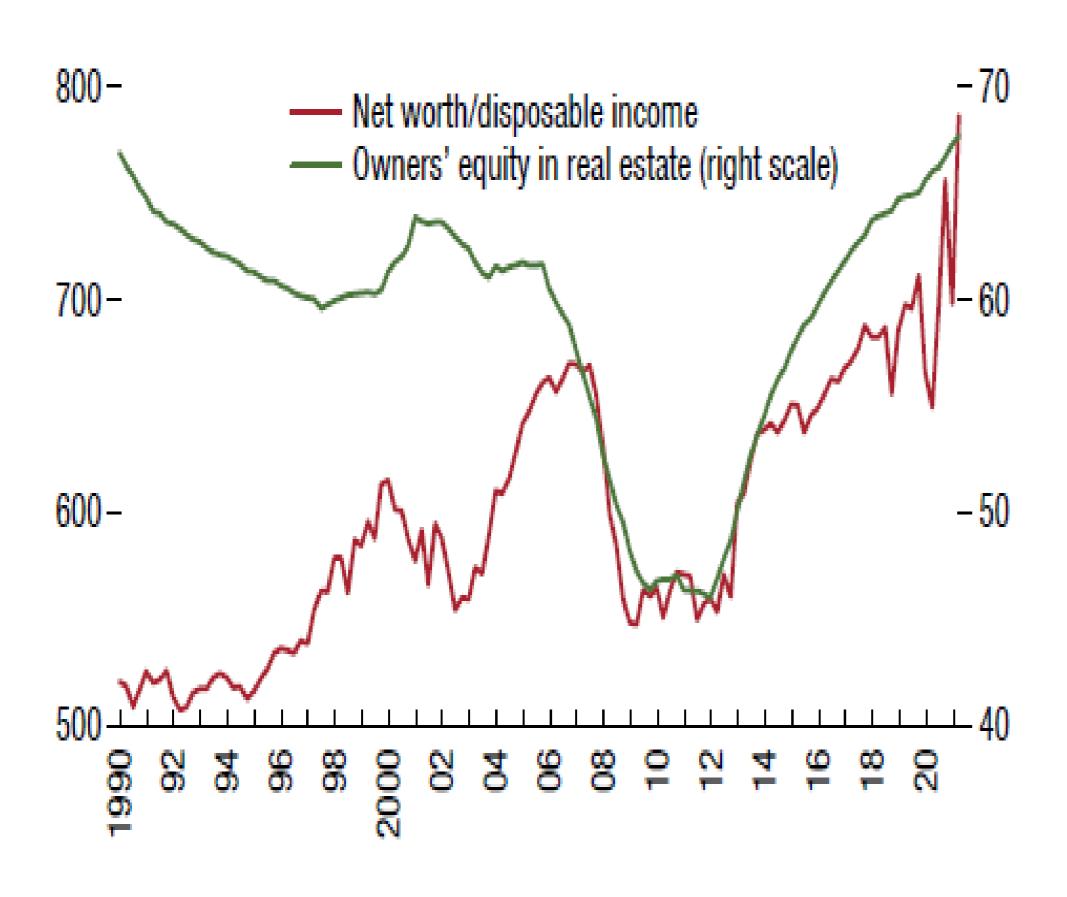

|          |      |                   |      |                              |      |

## Share of Economies with Elevated Vulnerabilities, by Sector



Percent of countries with high & medium-high vulnerabilities, by GDP [assets for banks]; number of countries in paratheses.

## A Deepening Sovereign-Bank Nexus in EMs



# Banks' Domestic Sovereign Debt Exposure (Percent)



## A Deepening Sovereign-Bank Nexus in EMs (cont'd)

# Ratio of Local Currency Sovereign Bond Holdings to CET1 Capital

#### **Share of Mark-to-Market Sovereign Bonds**





#### Downside Risks to House Prices

# Advanced Economies: House-Prices-at-Risk (Probability density)



# Emerging Markets: House-Prices-at-Risk (Probability density)



## **US Housing Sector Risks**

# US Household Balance Sheets (Percent)



# US Total Loan Origination Volume, by Banks and Nonbanks (USD trillion)



#### Vulnerabilities in the Corporate Sector

# Change in Share of Firms with High Solvency Risk

(2020:Q2 vs 2021: Q1; percentage points)

# ■ Worst deterioration ■ Best improvement Average improvement 10-Large Mid-sized Small Large Mid-sized Small Emerging markets Advanced economies

#### Private Credit AUM and Leverage

(Billions of USD, LHS; multiples, RHS)



# New Issue LL Debt Cushions and First Lien Only Structures

(Percent of new issuance)



#### China: Vulnerabilities Stemming from Real Estate Sector

#### **Growth in Outstanding Corporate Bonds**

(Percent, by quintile of home province government debt)



# Liabilities and Financing of Real Estate Firms (Percent of GDP)



#### Evolution of Market-ba