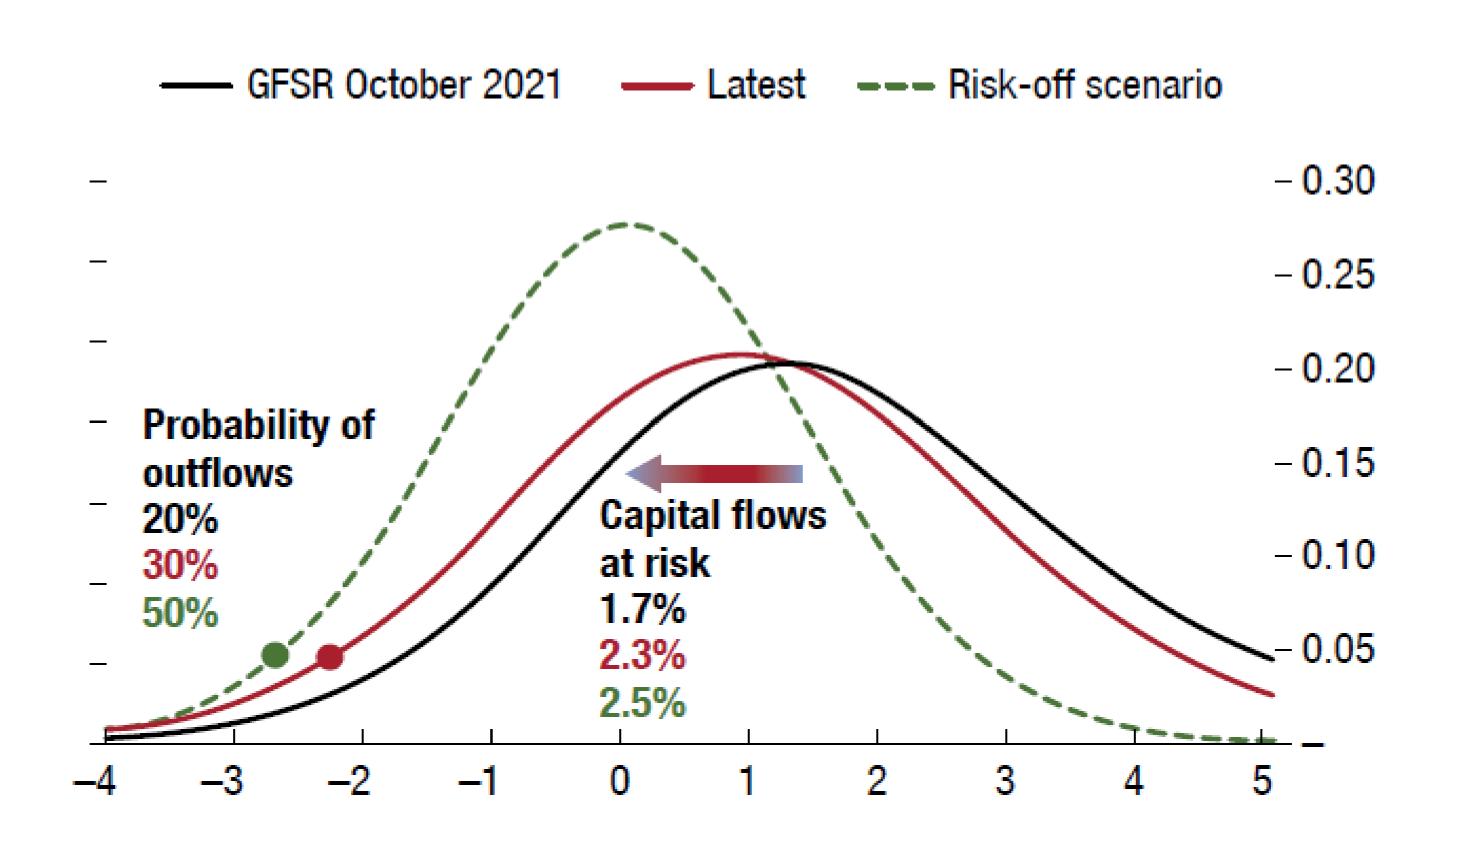

## Risk of Spillovers to EMs

#### **Capital Flows-at-Risk**

(Probability density)