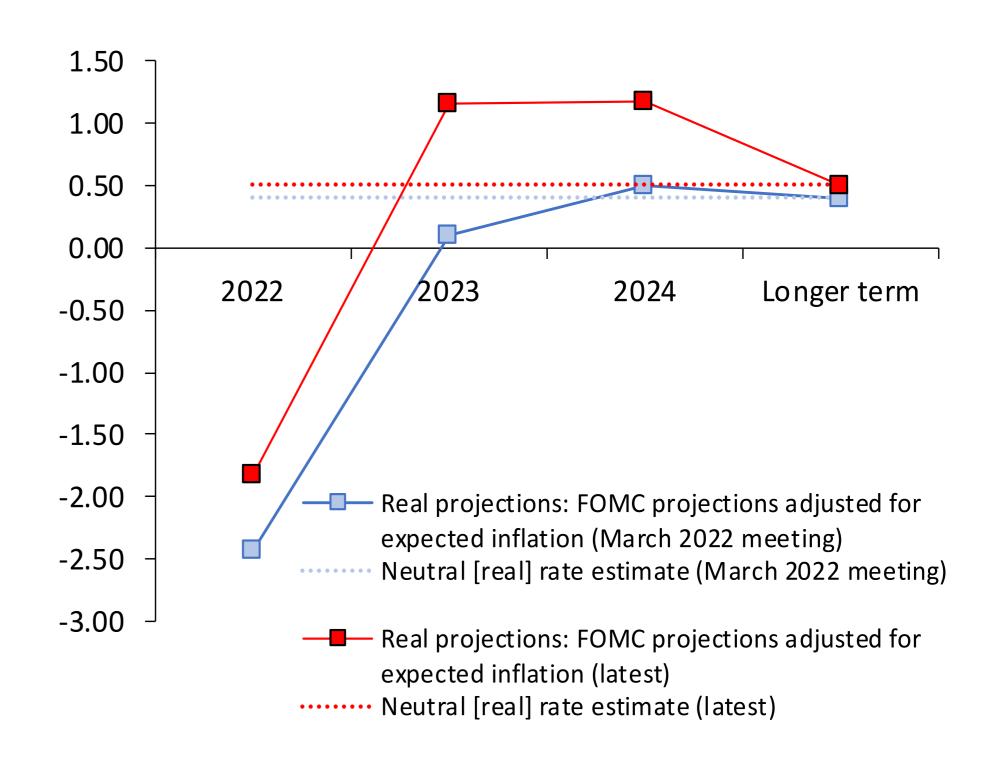

#### FOMC Assessment of Appropriate Monetary Policy

# US Policy Rate Projections: Real Rates (Percent)