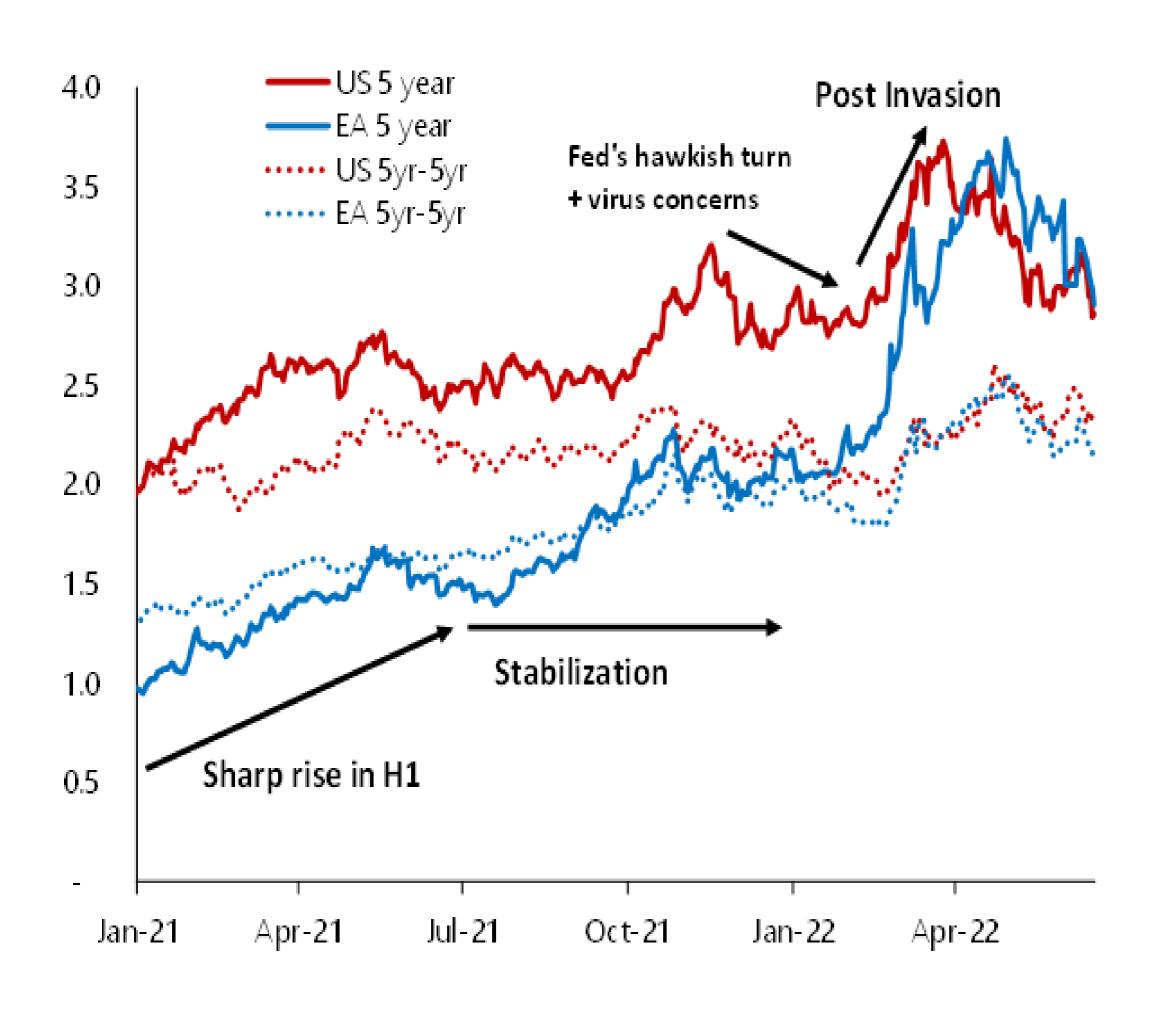

## **US Monetary Policy Tightening Cycles**

- 5-year, 5-year forward rateFed funds effective rate
- Hiking cycle
- FOMC projection: median dots (as of June 2022)
- ----- Nominal neutral rate implied by FOMC projections
  - ---- CPI inflation (year-on-year)
- —— Nominal neutral rate estimate based on Holston, Laubach and Williams (2017)