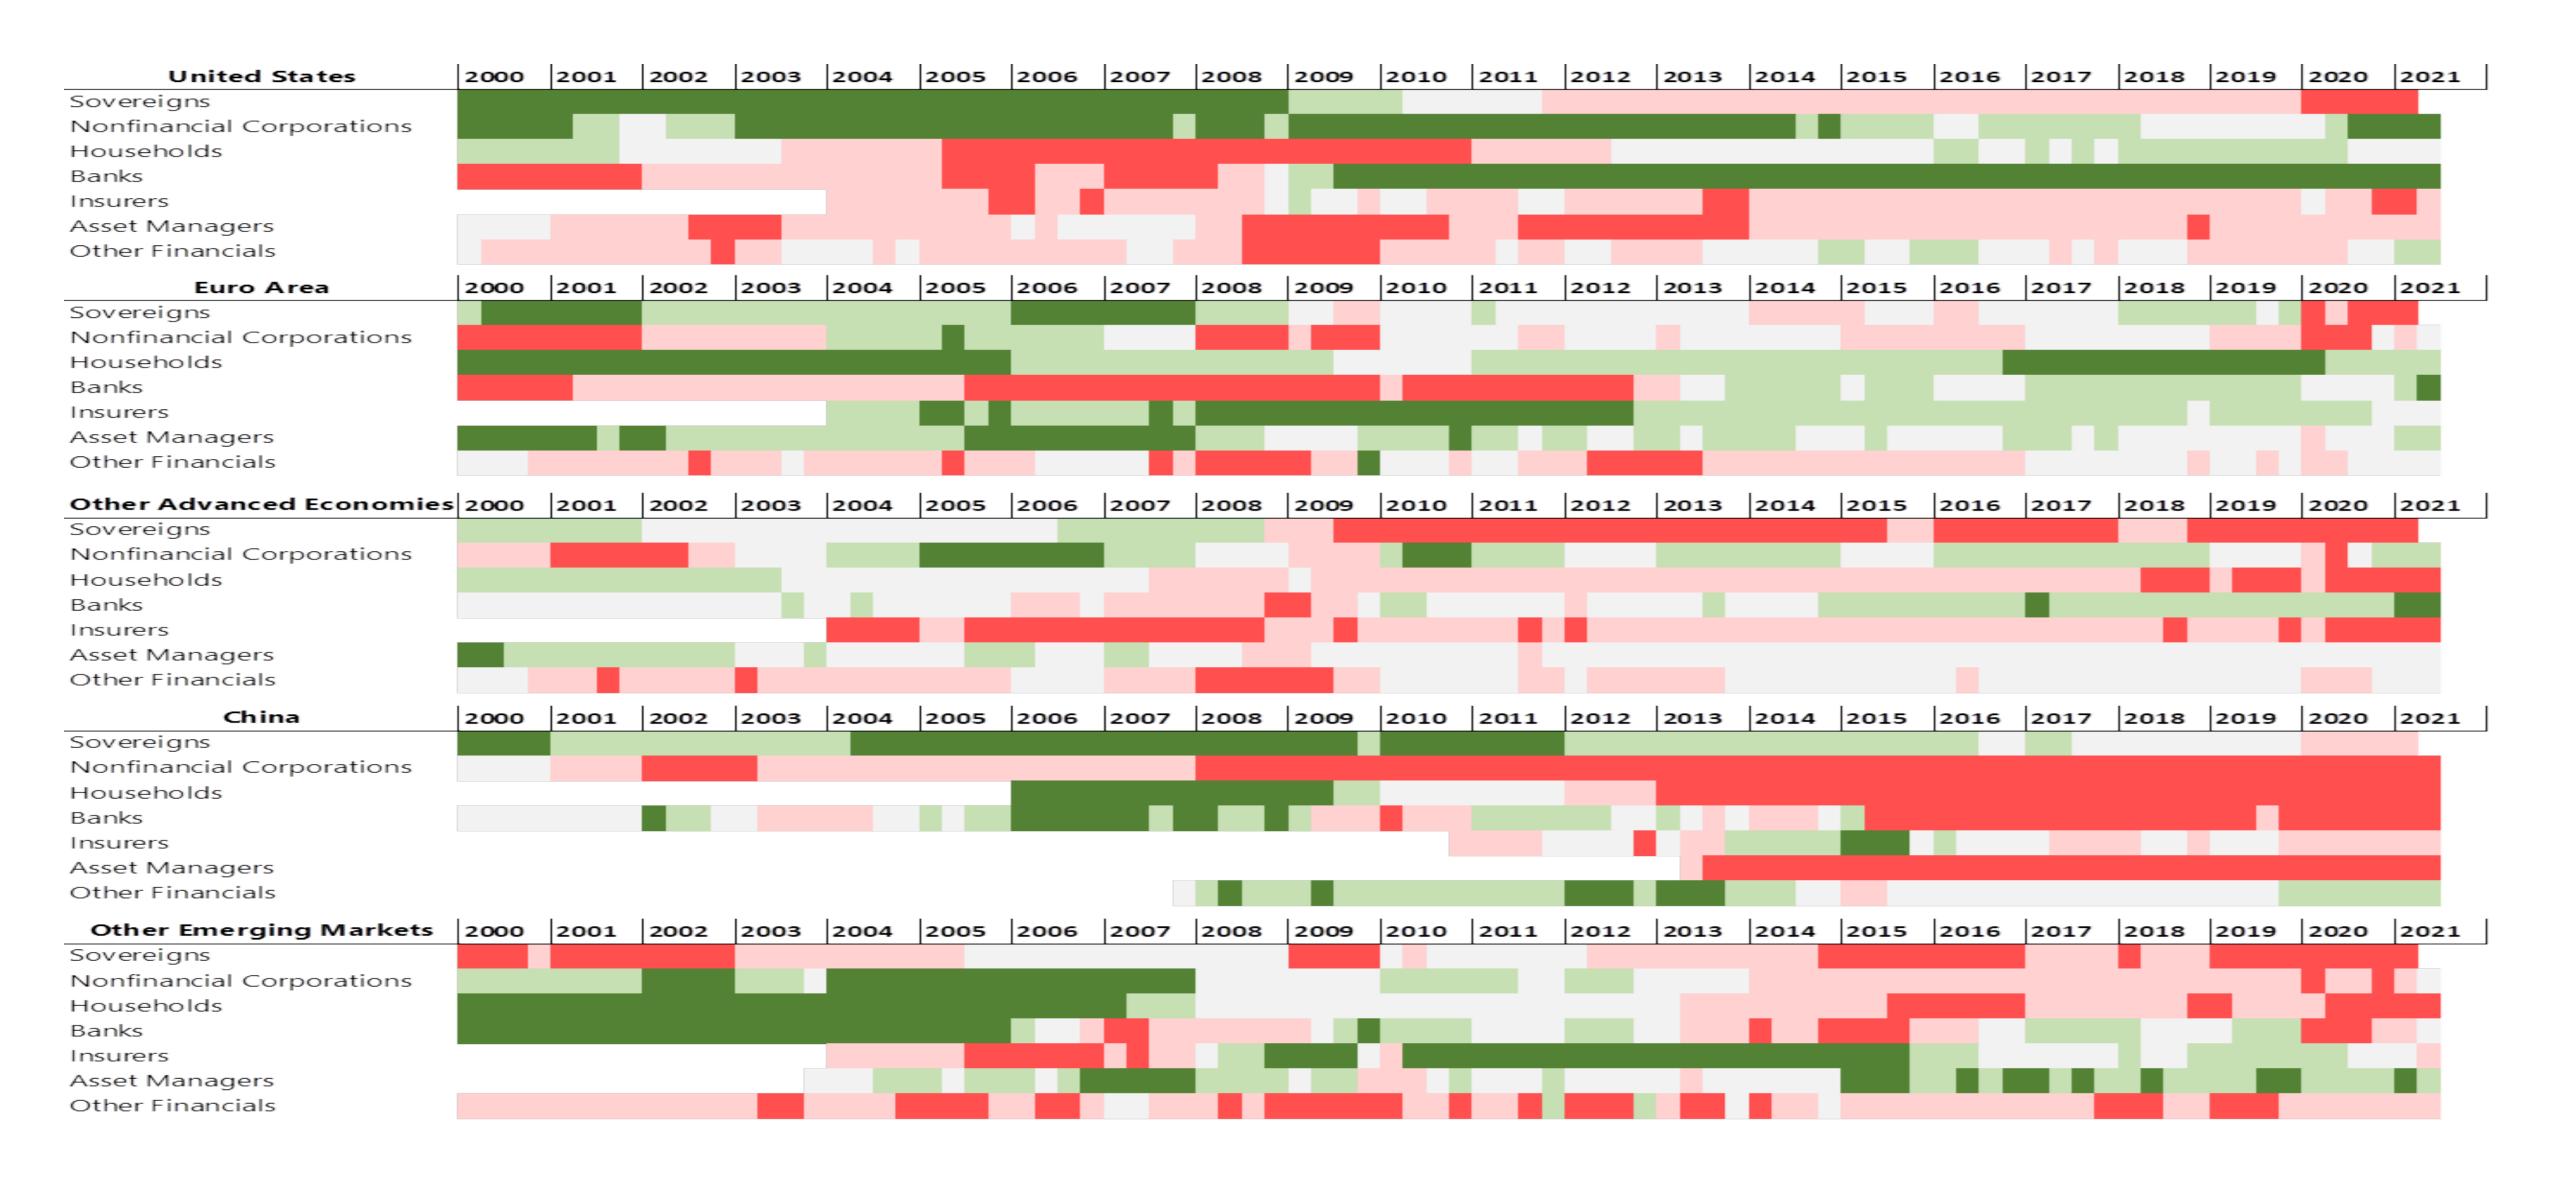

#### Historical Evolution of Financial Vulnerabilities by Sectors and Regions

## Latest Vintage of Financial Vulnerabilities by Sector and Region

|                          | Sovereigns |      | Nonfinancial<br>Firms |      | Households |      | Banks |      | Insurers |      | Asset<br>Managers |      | Other Financial Institutions |      |
|--------------------------|------------|------|-----------------------|------|------------|------|-------|------|----------|------|-------------------|------|------------------------------|------|
|                          | Oct.       | Apr. | Oct.                  | Apr. | Oct.       | Apr. | Oct.  | Apr. | Oct.     | Apr. | Oct.              | Apr. | Oct.                         | Apr. |
|                          | 2021       | 2022 | 2021                  | 2022 | 2021       | 2022 | 2021  | 2022 | 2021     | 2022 | 2021              | 2022 | 2021                         | 2022 |
| Advanced Economies       |            |      |                       |      |            |      |       |      |          |      |                   |      |                              |      |
| United States            |            |      |                       |      |            |      |       |      |          |      |                   |      |                              |      |
| Euro area                |            |      |                       |      |            |      |       |      |          |      |                   |      |                              |      |
| Other advanced           |            |      |                       |      |            |      |       |      |          |      |                   |      |                              |      |
| Emerging Market Economic | es         |      |                       |      |            |      |       |      |          |      |                   |      |                              |      |
| China                    |            |      |                       |      |            |      |       |      |          |      |                   |      |                              |      |
| Other emerging           |            |      |                       |      |            |      |       |      |          |      |                   |      |                              |      |